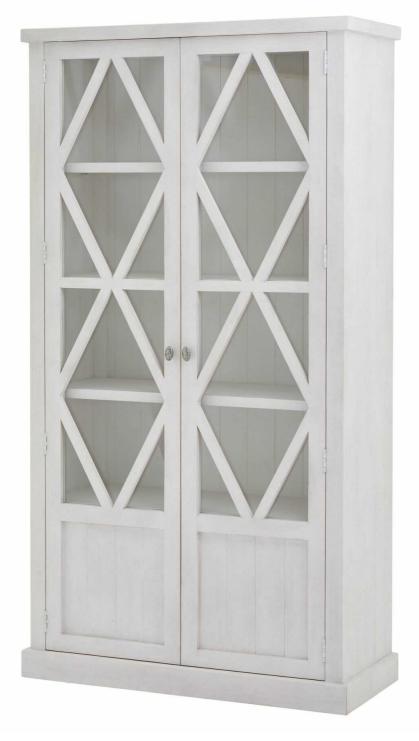

## Stamford Plank Collection Tall Display Cabinet

The Stamford range's tall display cabinet is the perfect piece for spaces with a relaxed aesthetic. It will instantly lighten the feel of a room with its airy, lattice patterned, tempered glass doors. Its internal shelves are ideal for styling and storage.

Handmade

Deliberately distressed Light and airy aesthetic

Code: 22919 Dimensions: 43L x 102W x 190H

Description

This is the Stamford Plank Collection Tall Display Cabinet. The Stamford range's display cabinet is the perfect piece for spaces with a relaxed aesthetic. It will instantly lighten the feel of a room with its airy, lattice patterned, tempered glass doors. Pared back, timeless and with a weathered familarity, items from this range will feel like they've always been three the moment they arrive. Deliberately distressed, this handmade, planked pine cabinet has an inviting lived-in look, coupled with a calming colour-way. Use its 5 internal shelves for styling and storage.