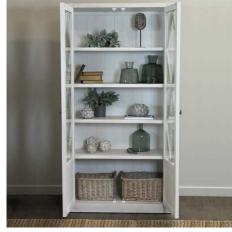

## Stamford Plank Collection Tall Display Cabinet

The Stamford range's tall display cabinet is the perfect piece for spaces with a relaxed aesthetic. It will instantly lighten the feel of a room with its airy, lattice patterned, tempered glass doors. Its internal shelves are ideal for styling and storage.

Handmade

Deliberately distressed Light and airy aesthetic

Code: 22919 Dimensions: 43L x 102W x 190H

Description

This is the Stamford Plank Collection Tall Display Cabinet. The Stamford range's display cabinet is the perfect piece for spaces with a relaxed aesthetic. It will instantly lighten the feel of a room with its airy, lattice patterned, tempered glass doors. Pared back, timeless and with a weathered familarity, items from this range will feel like they've always been three the moment they arrive. Deliberately distressed, this handmade, planked pine cabinet has an inviting lived-in look, coupled with a calming colour-way. Use its 5 internal shelves for styling and storage.