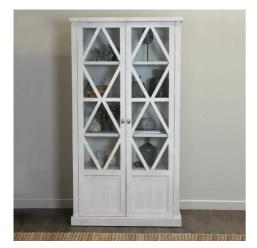

## Stamford Plank Collection Tall Display Cabinet

The Stamford range's tall display cabinet is the perfect piece for spaces with a relaxed aesthetic. It will instantly lighten the feel of a room with its airy, lattice patterned, tempered glass doors. Its internal shelves are ideal for styling and storage.

Handmade

Deliberately distressed Light and airy aesthetic

Code: 22919 Dimensions: 43L x 102W x 190H

Description

This is the Stamford Plank Collection Tall Display Cabinet. The Stamford range's display cabinet is the perfect piece for spaces with a relaxed aesthetic. It will instantly lighten the feel of a room with its airy, lattice patterned, tempered glass doors. Pared back, timeless and with a weathered familarity, items from this range will feel like they've always been three the moment they arrive. Deliberately distressed, this handmade, planked pine cabinet has an inviting lived-in look, coupled with a calming colour-way. Use its 5 internal shelves for styling and storage.