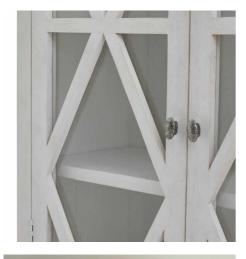

## Stamford Plank Collection Tall Display Cabinet

The Stamford range's tall display cabinet is the perfect piece for spaces with a relaxed aesthetic. It will instantly lighten the feel of a room with its airy, lattice patterned, tempered glass doors. Its internal shelves are ideal for styling and storage.

Handmade

Deliberately distressed Light and airy aesthetic

Code: 22919 Dimensions: 43L x 102W x 190H

Description

This is the Stamford Plank Collection Tall Display Cabinet. The Stamford range's display cabinet is the perfect piece for spaces with a relaxed aesthetic. It will instantly lighten the feel of a room with its airy, lattice patterned, tempered glass doors. Pared back, timeless and with a weathered familarity, items from this range will feel like they've always been three the moment they arrive. Deliberately distressed, this handmade, planked pine cabinet has an inviting lived-in look, coupled with a calming colour-way. Use its 5 internal shelves for styling and storage.