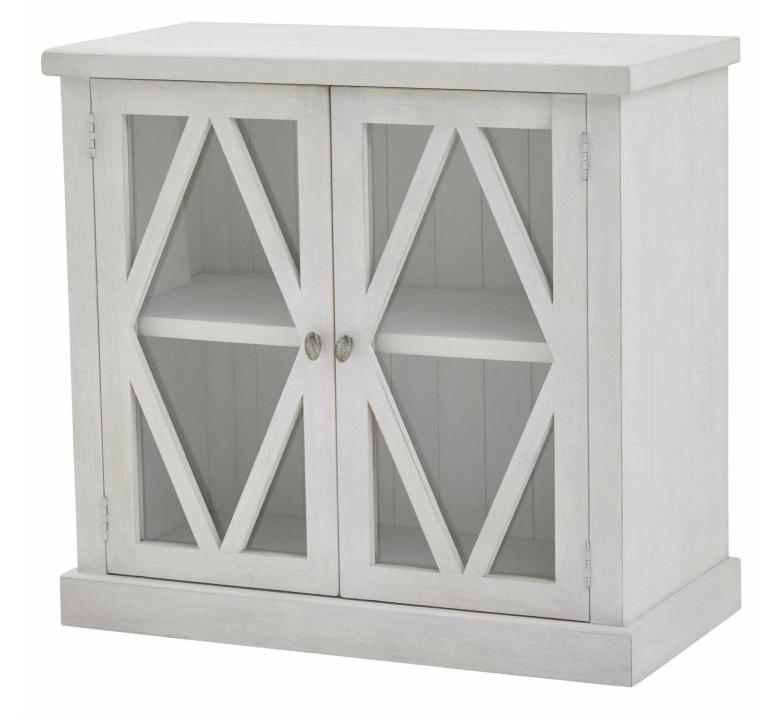

## Stamford Plank Collection Two Door Sideboard

The Stamford range's two door sideboard is the perfect piece for spaces with a relaxed aesthetic. It will instantly lighten the feel of a room with its airy, lattice patterned, tempered glass doors.

Handmade

Deliberately distressed Light and airy aesthetic

Code: 22921 Dimensions: 45L x 90W x 85H

Description

This is the Stamford Plank Collection Two Door Sideboard. The Stamford range's sideboard is the perfect piece for spaces with a relaxed aesthetic. It will instantly lighten the feel of a room with its airy, lattice patterned, tempered glass doors. Pared back, timeless and with a weathered familarity, items from this range will feel like they've always been there the moment they arrive. Deliberately distressed, this handmade, planked pine sideboard has an inviting lived-in look, coupled with a calming colour-way. Use its internal shelving for styling and storage.