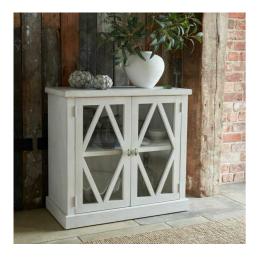

## Stamford Plank Collection Two Door Sideboard

The Stamford range's two door sideboard is the perfect piece for spaces with a relaxed aesthetic. It will instantly lighten the feel of a room with its airy, lattice patterned, tempered glass doors.

Handmade

Deliberately distressed Light and airy aesthetic

Code: 22921 Dimensions: 45L x 90W x 85H

Description

This is the Stamford Plank Collection Two Door Sideboard. The Stamford range's sideboard is the perfect piece for spaces with a relaxed aesthetic. It will instantly lighten the feel of a room with its airy, lattice patterned, tempered glass doors. Pared back, timeless and with a weathered familarity, items from this range will feel like they've always been there the moment they arrive. Deliberately distressed, this handmade, planked pine sideboard has an inviting lived-in look, coupled with a calming colour-way. Use its internal shelving for styling and storage.

Specification

| Length: | 45cm   | Barcode:   | 5050140292181 |
|---------|--------|------------|---------------|
| Height: | 85cm   | Colour:    | White         |
| Width:  | 90cm   | Material:  | Pine          |
| Weight: | 25.0kg | Inner Qty: | 1             |
| CBM:    | 0.4700 | Outer Qty: | 1             |
|         |        |            |               |