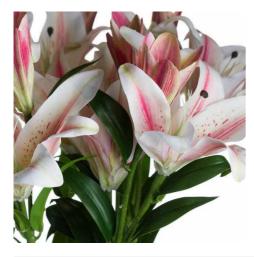

## Stargazer Lily

Expertly crafted faux lily with true-to-life petals and natural color variations. Zero maintenance required. Creates stunning arrangements with other premium stems.

Chosen for its realism Handcrafted

from our popular 'Recipe Collection'

Code: 19719 Dimensions: 23L x 23W x 90H

Description

Meticulously detailed petals grace this lifelike Stargazer Lily stem, showcasing expert craftsmanship in every curve and nuance. The delicate hand-painted finish replicates the authentic bloom's intricate color variations, making it indistinguishable from its living counterpart. Perfect for creating show-stopping arrangements, this maintenance-free stem pairs beautifully with our White Orchids, Blue Insites, and Magnolia stems for dramatic seasonal displays. Add Eucalyptus sprays and Pussy Willow branches to create depth and texture in mixed arrangements that will impress your most discerning clients.

## Specification

| Height: 90cm Barcode: 5050140971994   Width: 23cm Colour: Pink, White   Weight: 0.08kg Inner Qty: 12   CBM: 0.4000 Outer Qty: 48 | Length: | 23cm   |            |               |
|----------------------------------------------------------------------------------------------------------------------------------|---------|--------|------------|---------------|
| Weight: 0.08kg Inner Qty: 12                                                                                                     | Height: | 90cm   | Barcode:   | 5050140971994 |
|                                                                                                                                  | Width:  | 23cm   | Colour:    | Pink, White   |
| CBM: 0.4000 Outer Qty: 48                                                                                                        | Weight: | 0.08kg | Inner Qty: | 12            |
|                                                                                                                                  | CBM:    | 0.4000 | Outer Qty: | 48            |