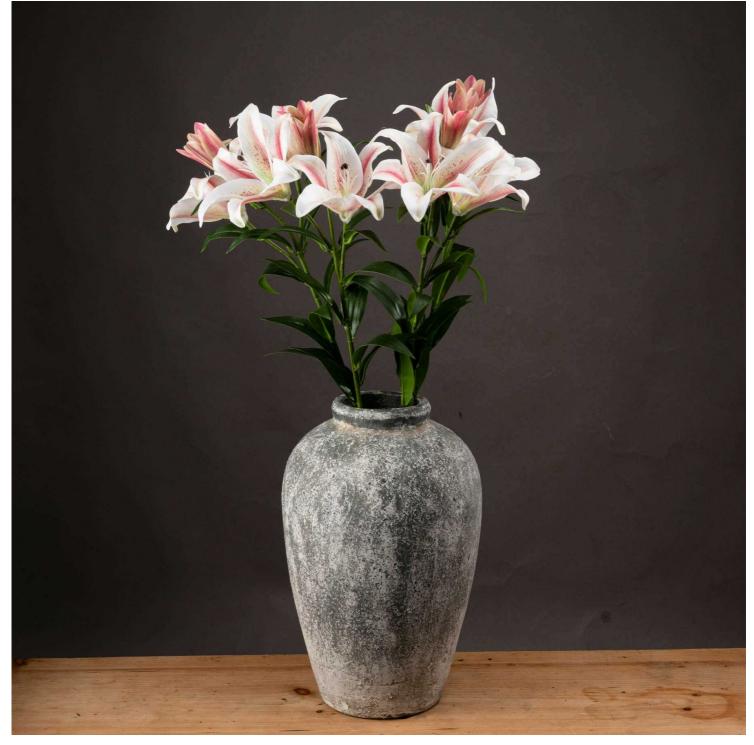

## Stargazer Lily

Expertly crafted faux lily with true-to-life petals and natural color variations. Zero maintenance required. Creates stunning arrangements with other premium stems.

Chosen for its realism Handcrafted

from our popular 'Recipe Collection'

Code: 19719 Dimensions: 23L x 23W x 90H

Description

Meticulously detailed petals grace this lifelike Stargazer Lily stem, showcasing expert craftsmanship in every curve and nuance. The delicate hand-painted finish replicates the authentic bloom's intricate color variations, making it indistinguishable from its living counterpart. Perfect for creating show-stopping arrangements, this maintenance-free stem pairs beautifully with our White Orchids, Blue Insites, and Magnolia stems for dramatic seasonal displays. Add Eucalyptus sprays and Pussy Willow branches to create depth and texture in mixed arrangements that will impress your most discerning clients.