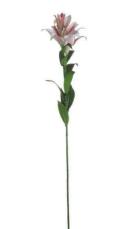

## Stargazer Lily

Expertly crafted faux lily with true-to-life petals and natural color variations. Zero maintenance required. Creates stunning arrangements with other premium stems.

Chosen for its realism Handcrafted

from our popular 'Recipe Collection'

Code: 19719 Dimensions: 23L x 23W x 90H

Description

Meticulously detailed petals grace this lifelike Stargazer Lily stem, showcasing expert craftsmanship in every curve and nuance. The delicate hand-painted finish replicates the authentic bloom's intricate color variations, making it indistinguishable from its living counterpart. Perfect for creating show-stopping arrangements, this maintenance-free stem pairs beautifully with our White Orchids, Blue Insites, and Magnolia stems for dramatic seasonal displays. Add Eucalyptus sprays and Pussy Willow branches to create depth and texture in mixed arrangements that will impress your most discerning clients.

## Specification

| Height: 90cm Barcode: 5050140971994   Width: 23cm Colour: Pink, White   Weight: 0.08kg Inner Qty: 12   CBM: 0.4000 Outer Qty: 48 | Length: | 23cm   |            |               |
|----------------------------------------------------------------------------------------------------------------------------------|---------|--------|------------|---------------|
| Weight: 0.08kg Inner Qty: 12                                                                                                     | Height: | 90cm   | Barcode:   | 5050140971994 |
|                                                                                                                                  | Width:  | 23cm   | Colour:    | Pink, White   |
| CBM: 0.4000 Outer Qty: 48                                                                                                        | Weight: | 0.08kg | Inner Qty: | 12            |
|                                                                                                                                  | CBM:    | 0.4000 | Outer Qty: | 48            |