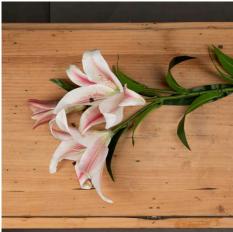

## Stargazer Lily

Expertly crafted faux lily with true-to-life petals and natural color variations. Zero maintenance required. Creates stunning arrangements with other premium stems.

Chosen for its realism Handcrafted

from our popular 'Recipe Collection'

Code: 19719 Dimensions: 23L x 23W x 90H

Description

Meticulously detailed petals grace this lifelike Stargazer Lily stem, showcasing expert craftsmanship in every curve and nuance. The delicate hand-painted finish replicates the authentic bloom's intricate color variations, making it indistinguishable from its living counterpart. Perfect for creating show-stopping arrangements, this maintenance-free stem pairs beautifully with our White Orchids, Blue Insites, and Magnolia stems for dramatic seasonal displays. Add Eucalyptus sprays and Pussy Willow branches to create depth and texture in mixed arrangements that will impress your most discerning clients.