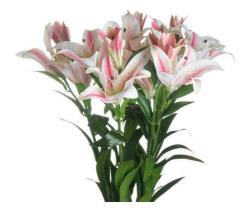

## Stargazer Lily

Expertly crafted faux lily with true-to-life petals and natural color variations. Zero maintenance required. Creates stunning arrangements with other premium stems.

Chosen for its realism Handcrafted

from our popular 'Recipe Collection'

Code: 19719 Dimensions: 23L x 23W x 90H

Description

Meticulously detailed petals grace this lifelike Stargazer Lily stem, showcasing expert craftsmanship in every curve and nuance. The delicate hand-painted finish replicates the authentic bloom's intricate color variations, making it indistinguishable from its living counterpart. Perfect for creating show-stopping arrangements, this maintenance-free stem pairs beautifully with our White Orchids, Blue Insites, and Magnolia stems for dramatic seasonal displays. Add Eucalyptus sprays and Pussy Willow branches to create depth and texture in mixed arrangements that will impress your most discerning clients.