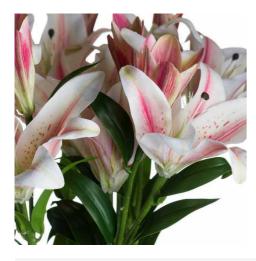

## Stargazer Lily

Chosen for its realism Handcrafted

from our popular 'Recipe Collection'

Code: 19719 Dimensions: 23L x 23W x 90H

Description

Indulge in the evertasting beauty of nature with our meticulously crafted faux Stargazer Lily stem. Each stem is a testament to artistry and attention to detail, handcrafted and hand-painted to capture the captivating allure of the natural bloom. Every petal, every delicate detail, and every graceful curve is perfected to mimic the splendor of a real Stargazer Lily. Chosen for its unparalleled realism, our faux stem will bring the enchanting essence of a garden into your home or event space, without the need for maintenance.