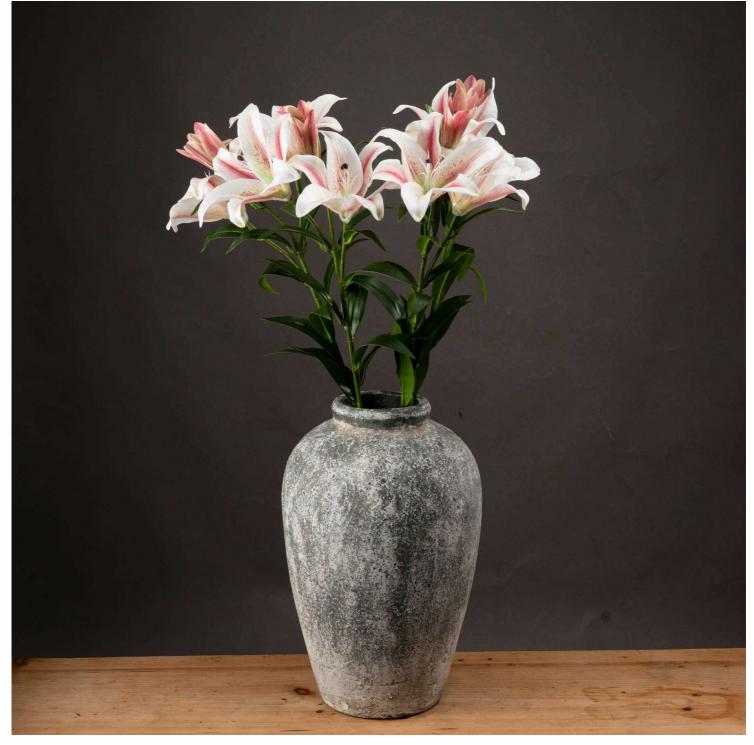

## Stargazer Lily

Chosen for its realism Handcrafted

from our popular 'Recipe Collection'

Code: 19719 Dimensions: 23L x 23W x 90H

Description

Indulge in the evertasting beauty of nature with our meticulously crafted faux Stargazer Lily stem. Each stem is a testament to artistry and attention to detail, handcrafted and hand-painted to capture the captivating allure of the natural bloom. Every petal, every delicate detail, and every graceful curve is perfected to mimic the splendor of a real Stargazer Lily. Chosen for its unparalleled realism, our faux stem will bring the enchanting essence of a garden into your home or event space, without the need for maintenance.