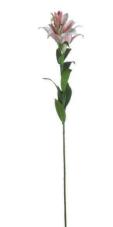

## Stargazer Lily

Chosen for its realism Handcrafted

from our popular 'Recipe Collection'

Code: 19719 Dimensions: 23L x 23W x 90H

Description

Indulge in the evertasting beauty of nature with our meticulously crafted faux Stargazer Lily stem. Each stem is a testament to artistry and attention to detail, handcrafted and hand-painted to capture the captivating allure of the natural bloom. Every petal, every delicate detail, and every graceful curve is perfected to mimic the splendor of a real Stargazer Lily. Chosen for its unparalleled realism, our faux stem will bring the enchanting essence of a garden into your home or event space, without the need for maintenance.

## Specification

| Length: | 23cm   |            |               |
|---------|--------|------------|---------------|
| Height: | 90cm   | Barcode:   | 5050140971994 |
| Width:  | 23cm   | Colour:    | Pink, White   |
| Weight: | 0.08kg | Inner Qty: | 12            |
| CBM:    | 0.4000 | Outer Qty: | 48            |
|         |        |            |               |