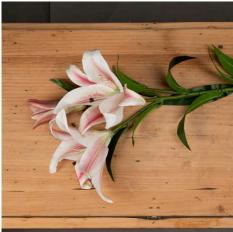

## Stargazer Lily

Chosen for its realism Handcrafted

from our popular 'Recipe Collection'

Code: 19719 Dimensions: 23L x 23W x 90H

Description

Indulge in the evertasting beauty of nature with our meticulously crafted faux Stargazer Lily stem. Each stem is a testament to artistry and attention to detail, handcrafted and hand-painted to capture the captivating allure of the natural bloom. Every petal, every delicate detail, and every graceful curve is perfected to mimic the splendor of a real Stargazer Lily. Chosen for its unparalleled realism, our faux stem will bring the enchanting essence of a garden into your home or event space, without the need for maintenance.