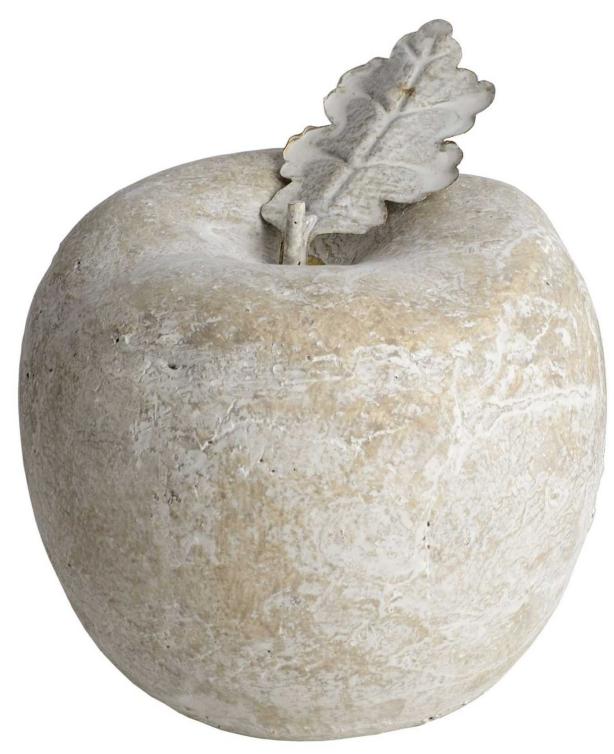

## Stone Apple (Medium)

Stone apple brings authentic harvest charm to displays. Antiqued finish adds depth and character. Pairs perfectly with coordinating stone fruit collection

A perfect fit with neutral / stoneware trends

Handcrafted

Stunning natural stone effect finish

**Code:** 9039 **Dimensions:** 16L x 16W x 14H

Description

Artfully sculpted to mimic the organic beauty of fresh harvest, this medium-sized stone apple brings a refined rustic charm to any display arrangement. Its antiqued finish creates subtle depth and character, while the mediculous attention to detail captures the authentic contours and natural form of the fruit. Perfect for creating impactful seasonal displays or year-round decorative statements, this piece works beautifully when grouped with its smaller apple counterpart and coordinating stone pears from the same collection. For an enriched decorative story, consider pairing with our stone ceramic dishes, which provide an ideal base for creating layered displays. The decorative artichoke collection offers complementary organic forms that echo the natural inspiration of this piece, while the stone effect acom tea light holder introduces a gentle ambient lighting element that enhances the overall aesthetic. This carefully considered piece appeals to stockists seeking distinctive decorative items that resonate with customers who appreciate artisanal quality and understated luxury in their home accessories.