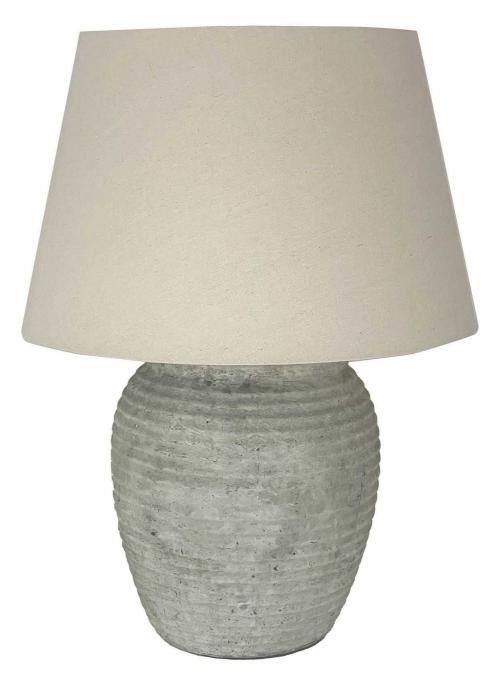

## Stone Capri lamp

Deliberately highlighting imperfections, each lamp displays distinctive character, guaranteeing that no two pieces are alike. Enlighten your space with rustic charm and individuality today.

## Description

Introduce your customers to the epitome of understated elegance with our Stone Capri lamp. The rugged, tactile base mimics weathered concrete, offering a raw, industrial charm that's softened by its gently curved silhouette. This interplay of textures creates a captivating visual contrast against the smooth, crisp lovoy shade. The lamp's neutral palette effortlessly complements a wide range of interior styles, from urban loft to coastal retreat. Its organic form and earthy tones bring a grounding presence to any space, while the warm glow it emits adds a layer of cozy sophistication.