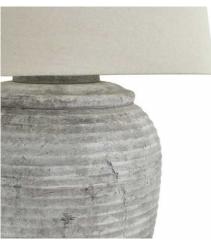

## Description

Introduce your customers to the epitome of understated elegance with our Stone Capri lamp. The rugged, tactile base mimics weathered concrete, offering a raw, industrial charm that's softened by its gently curved silhouette. This interplay of textures creates a captivating visual contrast against the smooth, crisp lovoy shade. The lamp's neutral palette effortlessly complements a wide range of interior styles, from urban loft to coastal retreat. Its organic form and earthy tones bring a grounding presence to any space, while the warm glow it emits adds a layer of cozy sophistication.