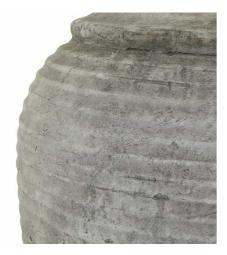

## Description

Introduce your customers to the epitome of understated elegance with our Stone Capri lamp. The rugged, tactile base mimics weathered concrete, offering a raw, industrial charm that's softened by its gently curved silhouette. This interplay of textures creates a captivating visual contrast against the smooth, crisp lovoy shade. The lamp's neutral palette effortlessly complements a wide range of interior styles, from urban loft to coastal retreat. Its organic form and earthy tones bring a grounding presence to any space, while the warm glow it emits adds a layer of cozy sophistication.