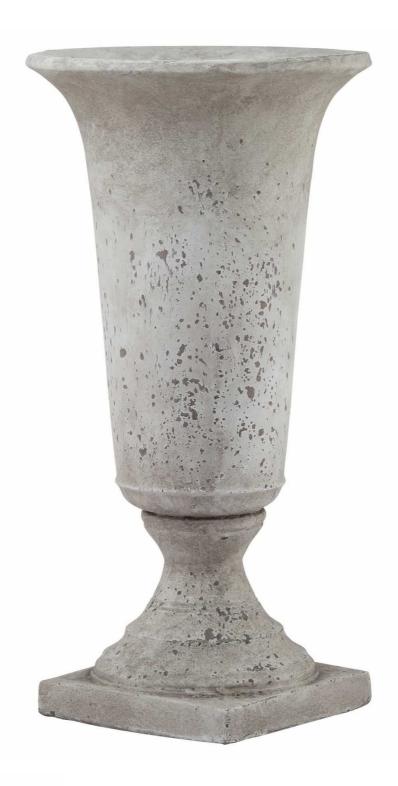

## Stone Effect Urn Planter

Code: 22982 Dimensions: 31L x 31W x 61H

Description

his is the Stone Effect Urn Planter. Sculptural and impactful, this sleek and stylish stone effect urn is everything an entryway needs for instant wow-factor. Display it as

## Specification

| Height: 61cm Colour: Stone   Width: 31cm Material: Ceramic   Weight: 6.50kg Inner Qty: 1   CBM: 0.0900 Outer Qty: 1 | Length: | 31cm   | Barcode:   | 5050140298282 |
|---------------------------------------------------------------------------------------------------------------------|---------|--------|------------|---------------|
| Weight: 6.50kg Inner Qty: 1                                                                                         | Height: | 61cm   | Colour:    | Stone         |
|                                                                                                                     | Width:  | 31cm   | Material:  | Ceramic       |
| <b>CBM:</b> 0.0900 <b>Outer Qty:</b> 1                                                                              | Weight: | 6.50kg | Inner Qty: | 1             |
|                                                                                                                     | CBM:    | 0.0900 | Outer Qty: | 1             |