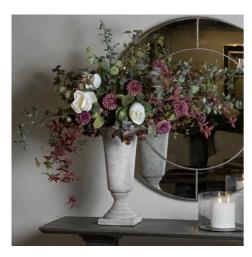

## Stone Effect Urn Planter

Code: 22982 Dimensions: 31L x 31W x 61H

Description

his is the Stone Effect Urn Planter. Sculptural and impactful, this sleek and stylish stone effect urn is everything an entryway needs for instant wow-factor. Display it as