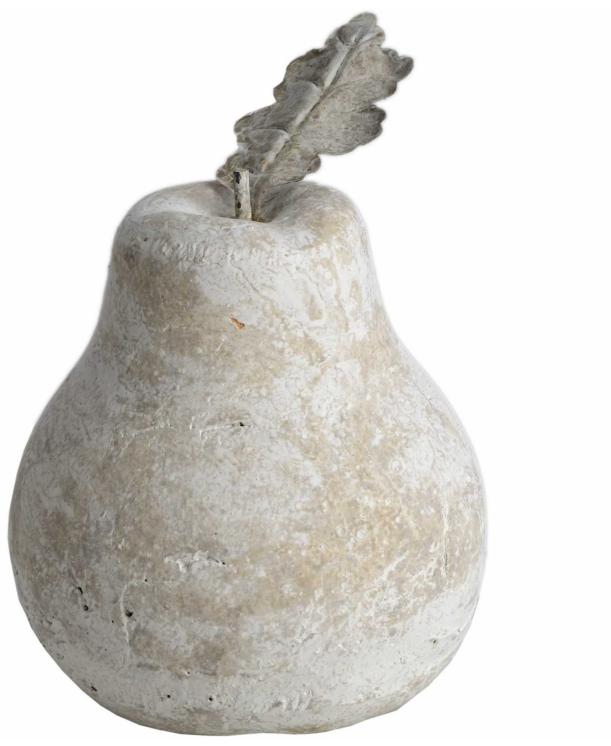

## Stone Pear Medium

Code: 9036 Dimensions: 15L x 15W x 18H

## Description

Stone effect pear sculpture with antiqued finish. Medium Size.

## Specification

| Length: 15cm Barcode: 5050140903605   Height: 18cm Colour: Cream   Width: 15cm Material: Stone   Weight: 1.56kg Inner Cty: 1   CBM: 0.0800 Outer Cty: 8 | Height: 18cm Colour: Cream   Width: 15cm Material: Stone   Weight: 1.58kg Inner Qty: 1 |         |        |            |               |
|---------------------------------------------------------------------------------------------------------------------------------------------------------|----------------------------------------------------------------------------------------|---------|--------|------------|---------------|
| Width: 15cm Material: Stone   Weight: 1.56kg Inner Qty: 1                                                                                               | Width: 15cm Material: Stone   Weight: 1.56kg Inner Qty: 1                              | Length: | 15cm   | Barcode:   | 5050140903605 |
| Weight: 1.56kg Inner Qty: 1                                                                                                                             | Weight: 1.56kg Inner Qty: 1                                                            | Height: | 18cm   | Colour:    | Cream         |
|                                                                                                                                                         |                                                                                        | Width:  | 15cm   | Material:  | Stone         |
| CBM: 0.0800 Outer Qty: 8                                                                                                                                | CBM: 0.0800 Outer Qty: 8                                                               | Weight: | 1.56kg | Inner Qty: | 1             |
|                                                                                                                                                         |                                                                                        | CBM:    | 0.0800 | Outer Qty: | 8             |