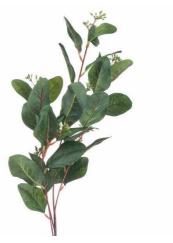

## Summer Seeded Eucalyptus

This lifelike Summer Seeded Eucalyptus, is a versatile and elegant artificial stem. Perfect for year-round displays, adding timeless beauty to any arrangement or interior style. Stock this low-main

Chosen for its realism

Handcrafted

From our popular 'Recipe Collection'

Code: 20547 Dimensions: 13L x 25W x 80H

Description

Introduce a touch of timeless elegance to your floral offering with our stunning Summer Seeded Eucalyptus stem. This lifelike artificial botanical captures the essence of Eucalyptus cinerea, featuring silvery-green, rounded leaves and delicate seed pods. The realistic texture and natural coloration make it indistinguishable from fresh-cut eucalyptus. Perfect for year-round displays, his versatile stem adds a touch of understated elegance to any arranent. Pair with white roses and dusty miller for a romantic bouquet, or combine with succulents and driftwood for a modern coastal vibe. Its subtle huse complement both rustic and contemporary interiors, making it a must-have for discerning customers. Ideal for retail displays, wedding decor, and home styling, this low-maintenance faux eucalyptus offers enduring beauty without the need for water or care. Stock this timeless botanical to meet the growing demand for high-quality artificial greenery that brings a fresh, organic feel to any space.