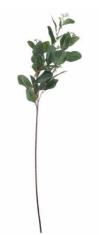

## Summer Seeded Eucalyptus

This lifelike Summer Seeded Eucalyptus, is a versatile and elegant artificial stem. Perfect for year-round displays, adding timeless beauty to any arrangement or interior style. Stock this low-main

Chosen for its realism

Handcrafted

From our popular 'Recipe Collection'

Code: 20547 Dimensions: 13L x 25W x 80H

Description

Introduce a touch of timeless elegance to your floral offering with our stunning Summer Seeded Eucalyptus stem. This lifelike artificial botanical captures the essence of Eucalyptus cinerea, featuring silvery-green, rounded leaves and delicate seed pods. The realistic texture and natural coloration make it indistinguishable from fresh-cut eucalyptus. Perfect for year-round displays, his versatile stem adds a touch of understated elegance to any arranent. Pair with white roses and dusty miller for a romantic bouquet, or combine with succulents and driftwood for a modern coastal vibe. Its subtle huse complement both rustic and contemporary interiors, making it a must-have for discerning customers. Ideal for retail displays, wedding decor, and home styling, this low-maintenance faux eucalyptus offers enduring beauty without the need for water or care. Stock this timeless botanical to meet the growing demand for high-quality artificial greenery that brings a fresh, organic feel to any space.