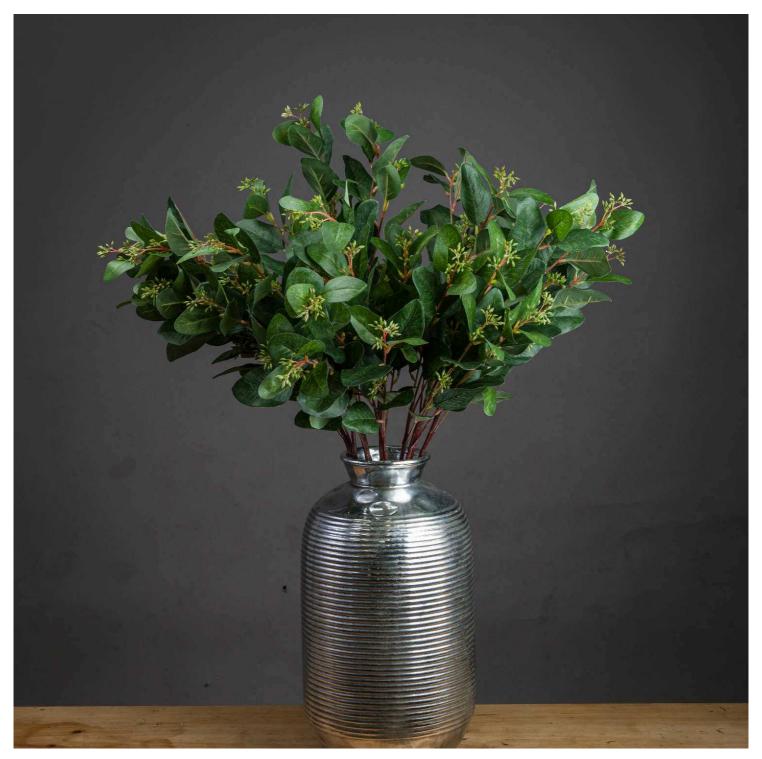

## Summer Seeded Eucalyptus

This lifelike Summer Seeded Eucalyptus, is a versatile and elegant artificial stem. Perfect for year-round displays, adding timeless beauty to any arrangement or interior style. Stock this low-main

Chosen for its realism

Handcrafted

From our popular 'Recipe Collection'

Code: 20547 Dimensions: 13L x 25W x 80H

Description

Introduce a touch of timeless elegance to your floral offering with our stunning Summer Seeded Eucalyptus stem. This lifelike artificial botanical captures the essence of Eucalyptus cinerea, featuring silvery-green, rounded leaves and delicate seed pods. The realistic texture and natural coloration make it indistinguishable from fresh-cut eucalyptus. Perfect for year-round displays, his versatile stem adds a touch of understated elegance to any arranent. Pair with white roses and dusty miller for a romantic bouquet, or combine with succulents and driftwood for a modern coastal vibe. Its subtle huse complement both rustic and contemporary interiors, making it a must-have for discerning customers. Ideal for retail displays, wedding decor, and home styling, this low-maintenance faux eucalyptus offers enduring beauty without the need for water or care. Stock this timeless botanical to meet the growing demand for high-quality artificial greenery that brings a fresh, organic feel to any space.