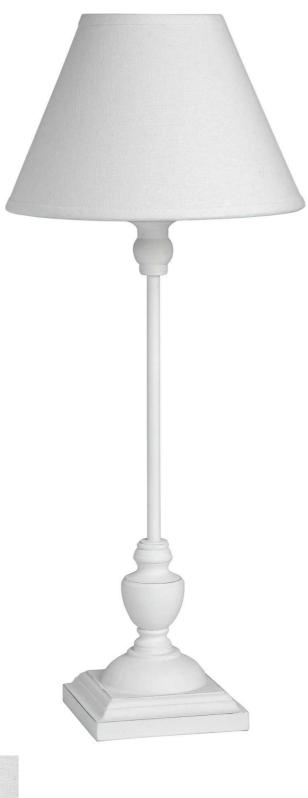

## Symi Slim Table Lamp

A simple and elegant table lamp complete with linen shade, the Symi Slim Table Lamp features subtle distressed edges to give a naturalistic vibe.

Perfect for neutral décor schemes

Handcrafted

Code: 18554 Dimensions: 22L x 22W x 45H

Description

An understated lamp with an elegant shape, the Symi Table Lamp has a white wooden base with a subtle distressed finish to all edges. The simplistic aesthetic of the lamp would be welcomed in a light and airy aesthetic or could be used in dark and moody interiors for a striking contrast.