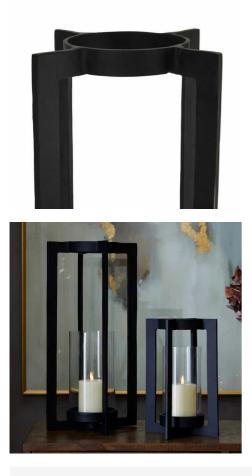

## Tall Black Hurricane Lantern

Contemporary black steel lantern, simple yet stylish and perfect for our LED pillar candles. Display the two alternative sizes as a pair for a stylish, staggered height display.

Contemporary styling Bold and distinctive black finish Perfect for our LED pillar candles

Code: 22788 Dimensions: 21L x 21W x 49H

Description

This is the Black Hurricane Lantern. A contemporary black steel lantern, simple yet stylish and perfect for our LED pillar candles. Display the two alternative sizes available in this design as a pair for a stylish, staggered height display. Our contemporary black steel hurricane lanterns are simple yet stylish additions capable of updating a room's aesthetic by day and adding some cosy ambience by night. Please note, this lantern is for the use of LED faux candles.