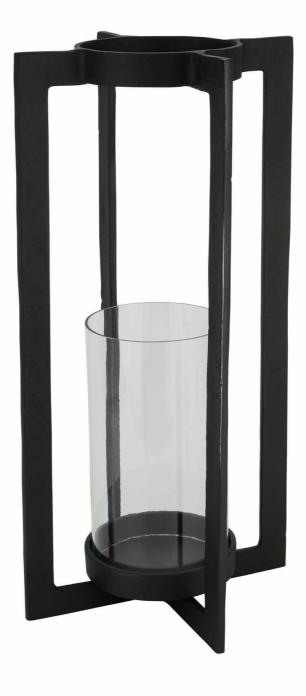

## Tall Black Hurricane Lantern

Contemporary black steel lantern, simple yet stylish and perfect for our LED pillar candles. Display the two alternative sizes as a pair for a stylish, staggered height display.

Contemporary styling Bold and distinctive black finish Perfect for our LED pillar candles

Code: 22788 Dimensions: 21L x 21W x 49H

Description

This is the Black Hurricane Lantern. A contemporary black steel lantern, simple yet stylish and perfect for our LED pillar candles. Display the two alternative sizes available in this design as a pair for a stylish, staggered height display. Our contemporary black steel hurricane lanterns are simple yet stylish additions capable of updating a room's aesthetic by day and adding some cosy ambience by night. Please note, this lantern is for the use of LED faux candles.