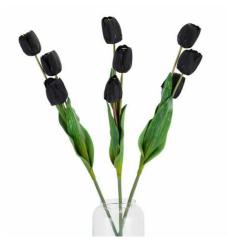

## Tall Black Triple Tulip Stem

mbrace contemporary elegance with this striking stem that effortlessly complements any interior style.

Chosen For Its Realism

From Our Popular 'Recipe Collection'

Code: 22737 Dimensions: 13L x 17W x 108H

Description

Introducing the faux Tall Black Triple Tulip Stem, a modern floral masterpiece designed to seamlessly transition through every season. Embrace contemporary elegance with this striking stem that effortlessly complements any interior style. Embrace the beauty of everlasting blooms with this faux floral accent that promises to elevate your decor with its chic and versatile design.