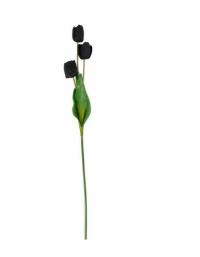

## Tall Black Triple Tulip Stem

mbrace contemporary elegance with this striking stem that effortlessly complements any interior style.

Chosen For Its Realism

From Our Popular 'Recipe Collection'

Code: 22737 Dimensions: 13L x 17W x 108H

Description

Introducing the faux Tall Black Triple Tulip Stem, a modern floral masterpiece designed to seamlessly transition through every season. Embrace contemporary elegance with this striking stem that effortlessly complements any interior style. Embrace the beauty of everlasting blooms with this faux floral accent that promises to elevate your decor with its chic and versatile design.