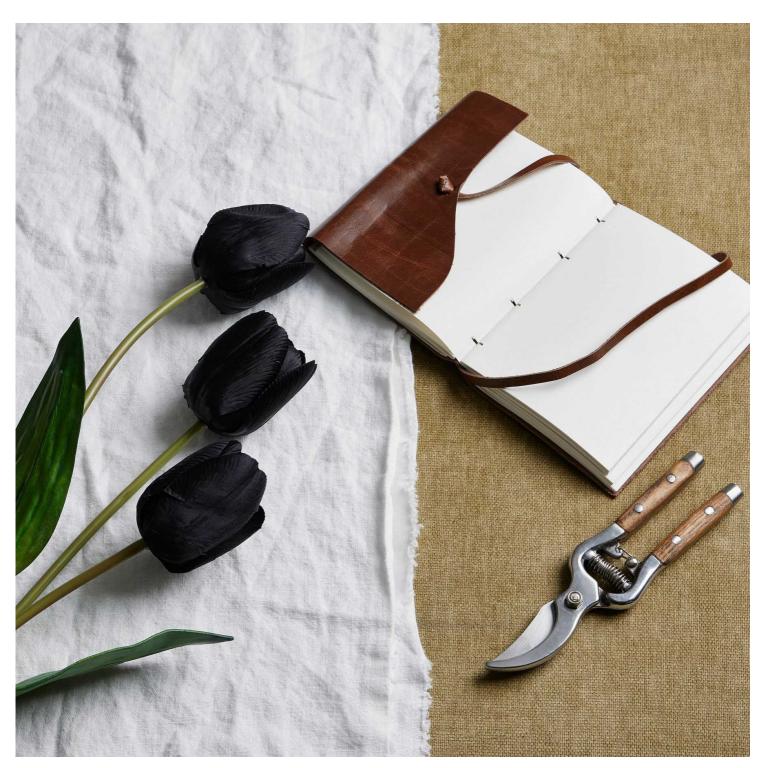

## Tall Black Triple Tulip Stem

mbrace contemporary elegance with this striking stem that effortlessly complements any interior style.

Chosen For Its Realism

From Our Popular 'Recipe Collection'

Code: 22737 Dimensions: 13L x 17W x 108H

Description

Introducing the faux Tall Black Triple Tulip Stem, a modern floral masterpiece designed to seamlessly transition through every season. Embrace contemporary elegance with this striking stem that effortlessly complements any interior style. Embrace the beauty of everlasting blooms with this faux floral accent that promises to elevate your decor with its chic and versatile design.