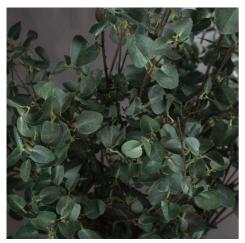

## Tall Eucalyptus Stem

A single stem of faux cineraria eucalyptus, chosen for its realism. This beautiful eucalyptus specimen can be used alone to set off almost any vase or as foliage within a mixed arrangement of blooms.

Chosen for its realism

Handcrafted

From the popular 'Recipe Collection'

Code: 19017 Dimensions: 30L x 30W x 96H

Description

This is the Tall Eucalyptus Stem. A single stem of faux cineraria eucalyptus, chosen for its realism. This beautiful eucalyptus specimen can be used alone to set off almost any vase or as foliage within a mixed arrangement of blooms.