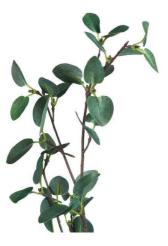

## Tall Eucalyptus Stem

A single stem of faux cineraria eucalyptus, chosen for its realism. This beautiful eucalyptus specimen can be used alone to set off almost any vase or as foliage within a mixed arrangement of blooms.

Chosen for its realism

Handcrafted

From the popular 'Recipe Collection'

Code: 19017 Dimensions: 30L x 30W x 96H

Description

This is the Tall Eucalyptus Stem. A single stem of faux cineraria eucalyptus, chosen for its realism. This beautiful eucalyptus specimen can be used alone to set off almost any vase or as foliage within a mixed arrangement of blooms.