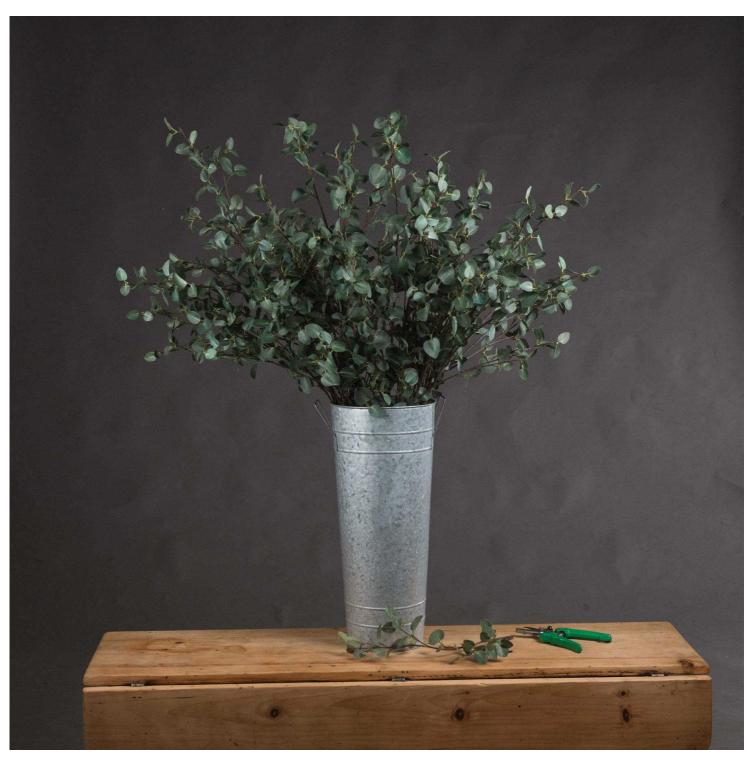

## Tall Eucalyptus Stem

A single stem of faux cineraria eucalyptus, chosen for its realism. This beautiful eucalyptus specimen can be used alone to set off almost any vase or as foliage within a mixed arrangement of blooms.

Chosen for its realism

Handcrafted

From the popular 'Recipe Collection'

Code: 19017 Dimensions: 30L x 30W x 96H

Description

This is the Tall Eucalyptus Stem. A single stem of faux cineraria eucalyptus, chosen for its realism. This beautiful eucalyptus specimen can be used alone to set off almost any vase or as foliage within a mixed arrangement of blooms.