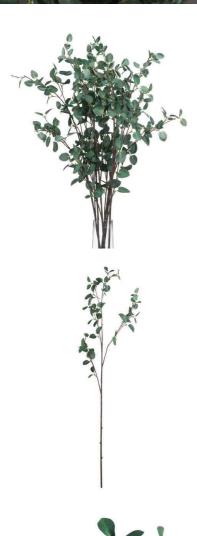

## Tall Eucalyptus Stem

A single stem of faux cineraria eucalyptus, chosen for its realism. This beautiful eucalyptus specimen can be used alone to set off almost any vase or as foliage within a mixed arrangement of blooms.

Chosen for its realism

Handcrafted

From the popular 'Recipe Collection'

Code: 19017 Dimensions: 30L x 30W x 96H

Description

This is the Tall Eucalyptus Stem. A single stem of faux cineraria eucalyptus, chosen for its realism. This beautiful eucalyptus specimen can be used alone to set off almost any vase or as foliage within a mixed arrangement of blooms.