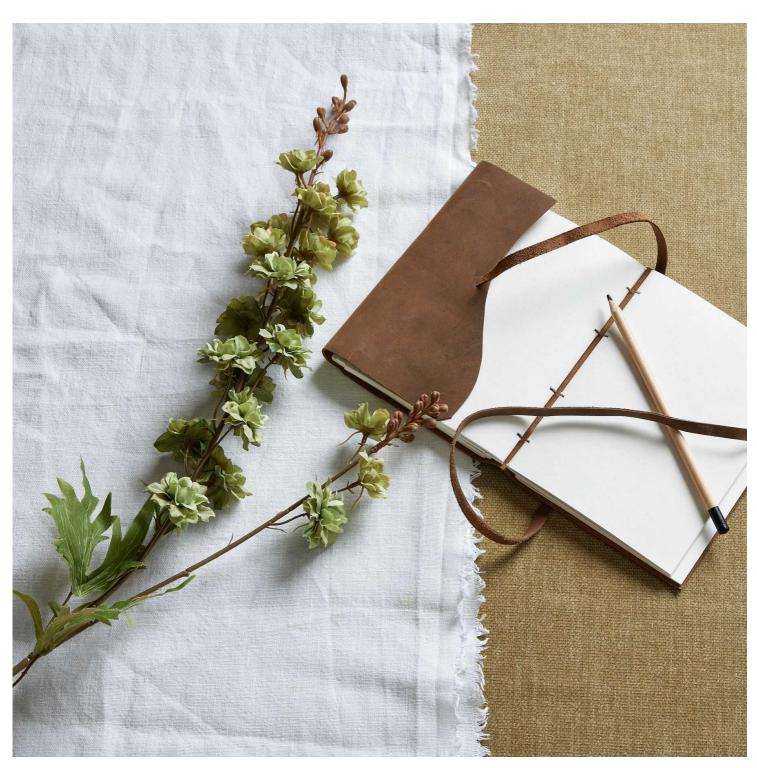

## Tall Green Hops Stem

A single spray of small green faux hops blooms to display within a favourite vase and provide a finishing touch to any interior.

Chosen for its realist

Handcrafted

From the popular 'Recipe Collection'

## Description

Discover a botanical accent that brings understated sophistication to any interior space. This slender green hops stem offers a delicate, minimalist design perfect for creating contemporary floral compositions. Pair expertly with complementary stems like Seeded Eucalyptus or White Gypsophila to craft balanced arrangements that add refined organic texture to retail displays and interior styling