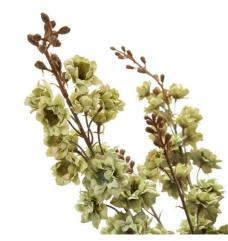

## Tall Green Hops Stem

A single spray of small green faux hops blooms to display within a favourite vase and provide a finishing touch to any interior.

Chosen for its realist

Handcrafted

From the popular 'Recipe Collection'

## Description

Discover a botanical accent that brings understated sophistication to any interior space. This slender green hops stem offers a delicate, minimalist design perfect for creating contemporary floral compositions. Pair expertly with complementary stems like Seeded Eucalyptus or White Gypsophila to craft balanced arrangements that add refined organic texture to retail displays and interior styling