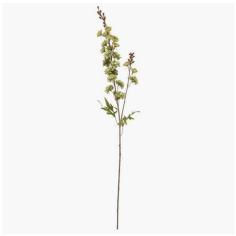

## Tall Green Hops Stem

A single spray of small green faux hops blooms to display within a favourite vase and provide a finishing touch to any interior.

Chosen for its realist

Handcrafted

From the popular 'Recipe Collection'

## Description

Discover a botanical accent that brings understated sophistication to any interior space. This slender green hops stem offers a delicate, minimalist design perfect for creating contemporary floral compositions. Pair expertly with complementary stems like Seeded Eucalyptus or White Gypsophila to craft balanced arrangements that add refined organic texture to retail displays and interior styling

## Specification

| Length: 16cm Barcode: 5050140262788   Height: 86cm Colour: Green   Width: 16cm Material: Plastic   Weight: 0.04kg Inner Oty: 12   CBM: 0.2400 Outer Oty: 240 | Height: 86cm Colour: Green   Width: 16cm Material: Plastic   Weight: 0.04kg Inner Qty: 12 |         |        |            |               |
|--------------------------------------------------------------------------------------------------------------------------------------------------------------|-------------------------------------------------------------------------------------------|---------|--------|------------|---------------|
| Width: 16cm Material: Plastic   Weight: 0.04kg Inner Qty: 12                                                                                                 | Width: 16cm Material: Plastic   Weight: 0.04kg Inner Qty: 12                              | Length: | 16cm   | Barcode:   | 5050140262788 |
| Weight: 0.04kg Inner Qty: 12                                                                                                                                 | Weight: 0.04kg Inner Qty: 12                                                              | Height: | 86cm   | Colour:    | Green         |
| •                                                                                                                                                            | •                                                                                         | Width:  | 16cm   | Material:  | Plastic       |
| <b>CBM:</b> 0.2400 <b>Outer Qty:</b> 240                                                                                                                     | <b>CBM</b> : 0.2400 <b>Outer Qty</b> : 240                                                | Weight: | 0.04kg | Inner Qty: | 12            |
|                                                                                                                                                              |                                                                                           | CBM:    | 0.2400 | Outer Qty: | 240           |