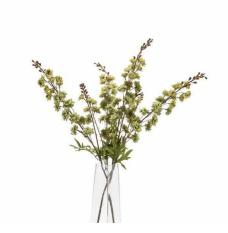

## Tall Green Hops Stem

A single spray of small green faux hops blooms to display within a favourite vase and provide a finishing touch to any interior.

Chosen for its realist

Handcrafted

From the popular 'Recipe Collection'

## Description

Discover a botanical accent that brings understated sophistication to any interior space. This slender green hops stem offers a delicate, minimalist design perfect for creating contemporary floral compositions. Pair expertly with complementary stems like Seeded Eucalyptus or White Gypsophila to craft balanced arrangements that add refined organic texture to retail displays and interior styling