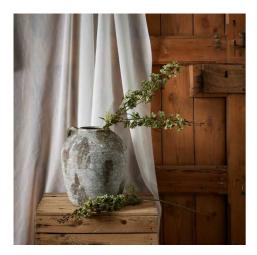

## Tall Green Hops Stem

A single spray of small green faux hops blooms to display within a favourite vase and provide a finishing touch to any interior.

Chosen for its realist

Handcrafted

From the popular 'Recipe Collection'

## Description

Discover a botanical accent that brings understated sophistication to any interior space. This slender green hops stem offers a delicate, minimalist design perfect for creating contemporary floral compositions. Pair expertly with complementary stems like Seeded Eucalyptus or White Gypsophila to craft balanced arrangements that add refined organic texture to retail displays and interior styling