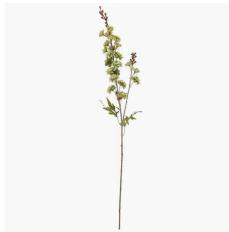

## Tall Green Hops Stem

A single spray of small green faux hops blooms to display within a favourite vase and provide a finishing touch to any interior.

Chosen for its realism Handcrafted

From the popular 'Recipe Collection'

## Description

This is the Tall Green Hops Stem. A single, tall spray of small green faux hops blooms to display within a favourite vase and provide a finishing touch to any interior. Mix with some white blooms for a classic arrangement.