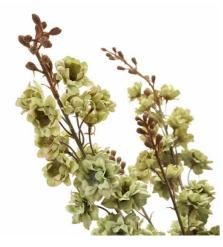

## Tall Green Hops Stem

A single spray of small green faux hops blooms to display within a favourite vase and provide a finishing touch to any interior.

Chosen for its realism Handcrafted

From the popular 'Recipe Collection'

## Description

This is the Tall Green Hops Stem. A single, tall spray of small green faux hops blooms to display within a favourite vase and provide a finishing touch to any interior. Mix with some white blooms for a classic arrangement.