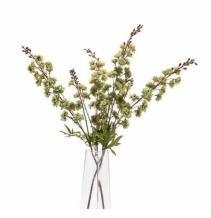

## Tall Green Hops Stem

A single spray of small green faux hops blooms to display within a favourite vase and provide a finishing touch to any interior.

Chosen for its realism Handcrafted

From the popular 'Recipe Collection'

## Description

This is the Tall Green Hops Stem. A single, tall spray of small green faux hops blooms to display within a favourite vase and provide a finishing touch to any interior. Mix with some white blooms for a classic arrangement.