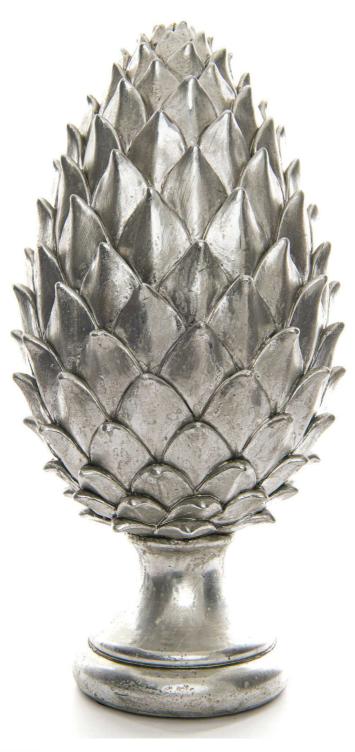

## Tall Large Silver Pinecone Finial

A handsome ornamental accessory of a timeless style. This item will add an elegant finishing touch to any display, alone or grouped with matching items in alternative sizes.

Decoration inspired by nature Timeless metallic finish An elegant finishing touch to any display

Code: 21729 Dimensions: 20L x 20W x 40H

Description

## Specification

| Length: | 20cm   | Barcode:   | 5050140172988 |
|---------|--------|------------|---------------|
| Height: | 40cm   | Colour:    | Silver        |
| Width:  | 20cm   | Material:  | Ceramic       |
| Weight: | 2.00kg | Inner Qty: | 1             |
| CBM:    | 0.1100 | Outer Qty: | 4             |