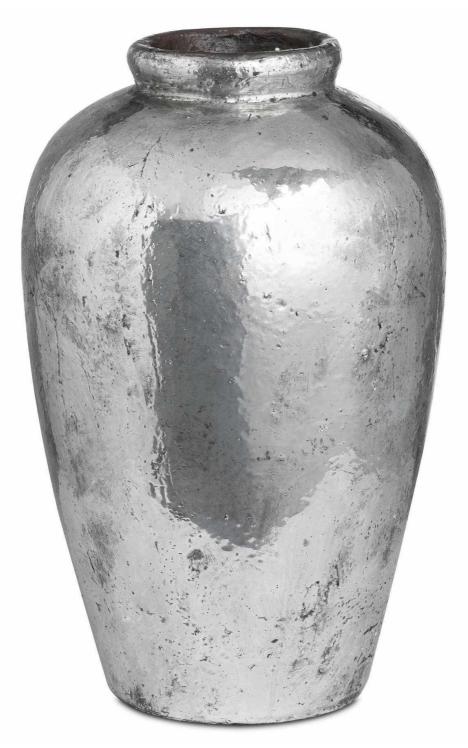

## Tall Metallic Ceramic Vase

Handaraftad

Code: 20006 Dimensions: 28L x 28W x 45H

Description

This metallic vase is sure to be an attention grabber wherever it is placed within an interior. A tall, curvaceous design provides the shape for this vase which is finished

## Specification

| Length: 28cm Barcode: 5050140000687   Height: 45cm Colour: 5liver   Width: 28cm Material: Ceramic   Weight: 7.56kg Inner Oty: 1   CBM: 0.0580 Outer Oty: 1 |         |        |            |               |
|------------------------------------------------------------------------------------------------------------------------------------------------------------|---------|--------|------------|---------------|
| Width: 28cm Material: Ceramic   Weight: 7.50kg Inner Qty: 1                                                                                                | Length: | 28cm   | Barcode:   | 5050140000687 |
| Weight: 7.50kg Inner Qty: 1                                                                                                                                | Height: | 45cm   | Colour:    | Silver        |
| • •                                                                                                                                                        | Width:  | 28cm   | Material:  | Ceramic       |
| <b>CBM:</b> 0.0580 <b>Outer Qty:</b> 1                                                                                                                     | Weight: | 7.50kg | Inner Qty: | 1             |
|                                                                                                                                                            | CBM:    | 0.0580 | Outer Qty: | 1             |