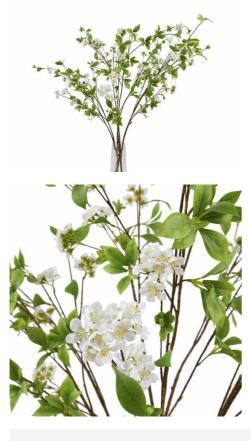

## Tall Mock Orange Spray

Luxurious mock orange stem with glossy foliage and delicate petals. Creates stunning professional displays. Perfect for upscale retail and event styling.

Realistic botanical details with small glossy leaves 1 Professional-grade design from Recipe Collection 3 Ideal for high-end centerpieces and vase arrangements

## Description

Immerse your space in botanical refinement with this meticulously detailed mock orange spray. Each stem showcases glossy leaves and dainty petals that contribute depth and movement to arrangements. Perfect for high-and displays, this spray pairs exceptionally with Japanese Blossom for romantic appeal, Seeded Eucalyptus for textural contrast, and Sweet Pea Trail for cascading diffects. Create professional centerpieces by combining with Green Viburnum and Eucalyptus Filler for a balanced, multi-dimensional display that will impress your most discerning clients.