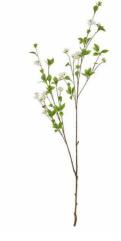

## Tall Mock Orange Spray

Luxurious mock orange stem with glossy foliage and delicate petals. Creates stunning professional displays. Perfect for upscale retail and event styling.

Realistic botanical details with small glossy leaves 1 Professional-grade design from Recipe Collection 3 Ideal for high-end centerpieces and vase arrangements

## Description

Immerse your space in botanical refinement with this meticulously detailed mock orange spray. Each stem showcases glossy leaves and dainty petals that contribute depth and movement to arrangements. Perfect for high-and displays, this spray pairs exceptionally with Japanese Blossom for romantic appeal, Seeded Eucalyptus for textural contrast, and Sweet Pea Trail for cascading diffects. Create professional centerpieces by combining with Green Viburnum and Eucalyptus Filler for a balanced, multi-dimensional display that will impress your most discerning clients.