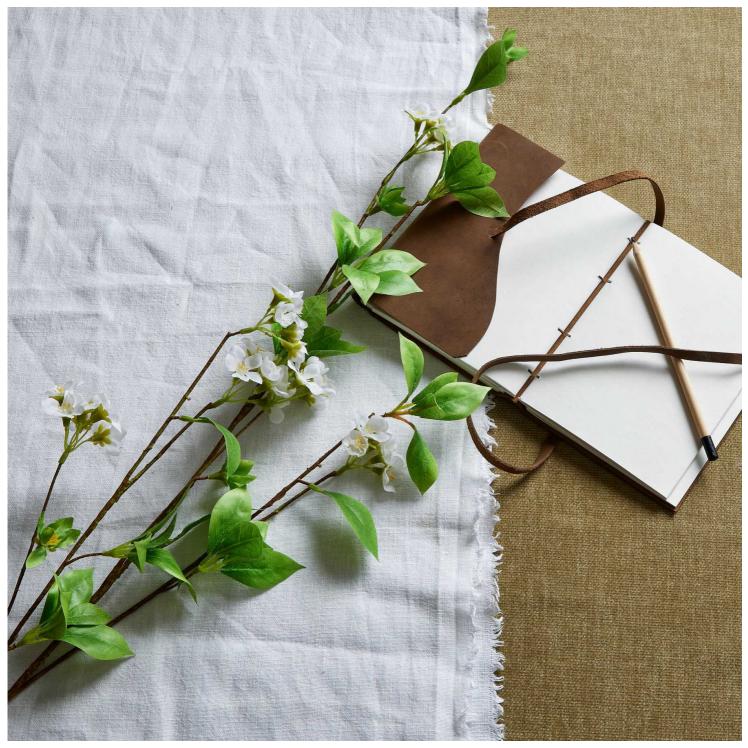

## Tall Mock Orange Spray

Luxurious mock orange stem with glossy foliage and delicate petals. Creates stunning professional displays. Perfect for upscale retail and event styling.

Realistic botanical details with small glossy leaves 1 Professional-grade design from Recipe Collection 3 Ideal for high-end centerpieces and vase arrangements

## Description

Immerse your space in botanical refinement with this meticulously detailed mock orange spray. Each stem showcases glossy leaves and dainty petals that contribute depth and movement to arrangements. Perfect for high-and displays, this spray pairs exceptionally with Japanese Blossom for romantic appeal, Seeded Eucalyptus for textural contrast, and Sweet Pea Trail for cascading diffects. Create professional centerpieces by combining with Green Viburnum and Eucalyptus Filler for a balanced, multi-dimensional display that will impress your most discerning clients.