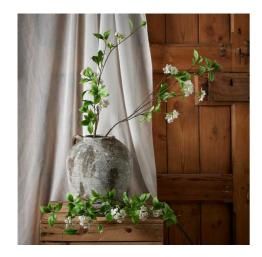

## Tall Mock Orange Spray

Luxurious mock orange stem with glossy foliage and delicate petals. Creates stunning professional displays. Perfect for upscale retail and event styling.

Realistic botanical details with small glossy leaves 1 Professional-grade design from Recipe Collection 3 Ideal for high-end centerpieces and vase arrangements

## Description

Immerse your space in botanical refinement with this meticulously detailed mock orange spray. Each stem showcases glossy leaves and dainty petals that contribute depth and movement to arrangements. Perfect for high-and displays, this spray pairs exceptionally with Japanese Blossom for romantic appeal, Seeded Eucalyptus for textural contrast, and Sweet Pea Trail for cascading diffects. Create professional centerpieces by combining with Green Viburnum and Eucalyptus Filler for a balanced, multi-dimensional display that will impress your most discerning clients.