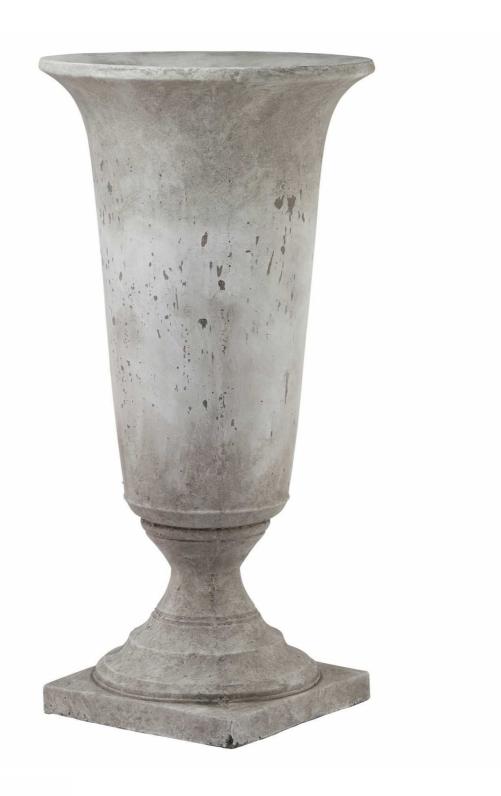

## Tall Stone Effect Urn Planter

Sculptural Tall Stone Effect Urn Planter adds instant wow-factor. Perfect for entryways with faux florals. Pair with smaller size for stunning display.

Creates instant visual impact

Available in matching sizes for coordinated displays

Code: 22983 Dimensions: 41L x 41W x 82H

Description

This is the Tall Stone Effect Um Planter. Sculptural and impactful, this sleek and stylish stone effect um is everything an entryway needs for instant wow-factor. Display it as is or fill with faux florals to make a lasting impression. Matching smaller size um available. Please note, this vase's intended purpose is for faux flowers: if customers wish to display real flowers in these they must use a florist's cellophane wrap to contain water.