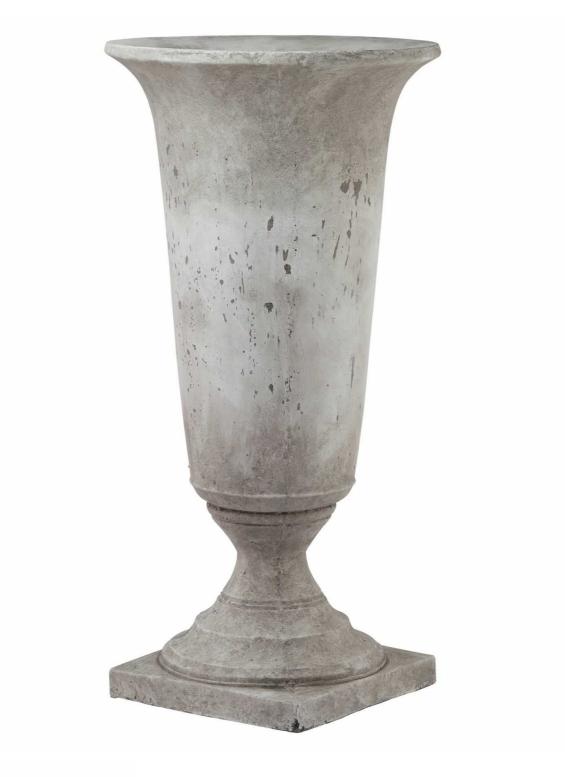

## Tall Stone Effect Urn Planter

Code: 22983 Dimensions: 41L x 41W x 82H

Description

This is the Tall Stone Effect Urn Planter. Sculptural and impactful, this sleek and stylish stone effect urn is everything an entryway needs for instant wow-factor. Display it as is or fill with faux florals to make a lasting impression. Matching smaller size urn available.

Specification

| Length: | 41cm   | Barcode:   | 5050140298381 |
|---------|--------|------------|---------------|
| Height: | 82cm   | Colour:    | Stone         |
| Width:  | 41cm   | Material:  | Ceramic       |
| Weight: | 11.0kg | Inner Qty: | 1             |
| CBM:    | 0.1900 | Outer Qty: | 1             |
|         |        |            |               |