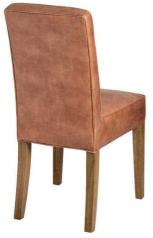

## Tan Faux Leather Dining Chair

High quality faux leather

Handcrafted

Beautifully made and incredibly stylish

Code: 18334 Dimensions: 48L x 64W x 96H

Description

This is the Tan Faux Leather Dining Chair, this is a gorgeous item of seating that is both luxurious and practical too. The tan colour is very on trend and would look beautiful in many interiors.