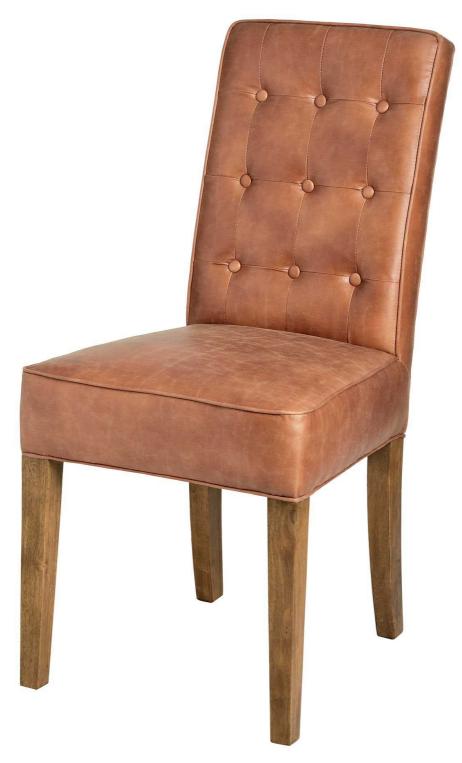

## Tan Faux Leather Dining Chair

High quality faux leather

Handcrafted

Beautifully made and incredibly stylish

Code: 18334 Dimensions: 48L x 64W x 96H

Description

This is the Tan Faux Leather Dining Chair, this is a gorgeous item of seating that is both luxurious and practical too. The tan colour is very on trend and would look beautiful in many interiors.