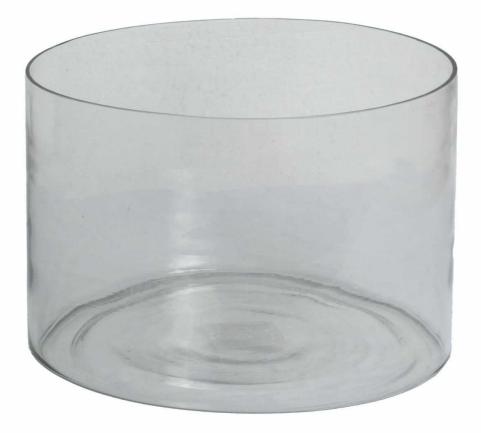

## Tasman Glass Cylinder Vase Small

Discover the Tasman Glass Cylinder Vase: sleek, versatile, and impactful. Perfect for modern spaces, it showcases blooms or stands alone. Create cozy ambiance with candles in multiple sizes.

Sleek, transparent design Versatile: for flowers or candles Code: 22903 Dimensions: 30L x 30W x 20H

## Description

Discover the allure of the Tasman Glass Cylinder Vase - a small wonder that makes a big impact. This exquisite piece boasts a sleek, transparent design that effortlessly elevates any space. Perfect for modern interiors, its versatility shines whether showcasing vibrant blooms or standing alone as a minimalist statement. Create an elegant and cozy ambiance with multiple sizes (2204/22005) and pillar candles of varying heights for a sophisticade look. The transparent vessels allow the warm glow of the candles to shine through, casting a soft, inviting light in any room. For added visual interest, consider using textured or ribbed pillar candles to complement the smooth glass exterior or experiment with different candles color varies for a classic look, or perhaps of neutrals like ivory or gray for a modern touch.ment that can be easily updated for different seasons or occasions by simply changing the candles or surrounding accessories.