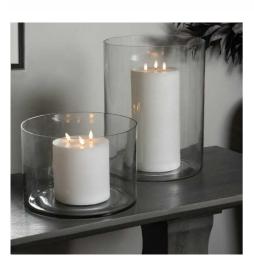

## Description

Discover the allure of the Tasman Glass Cylinder Vase - a small wonder that makes a big impact. This exquisite piece boasts a sleek, transparent design that effortlessly elevates any space. Perfect for modern interiors, its versatility shines whether showcasing vibrant blooms or standing alone as a minimalist statement. Create an elegant and cozy ambiance with multiple sizes (2204/22005) and pillar candles of varying heights for a sophisticade look. The transparent vessels allow the warm glow of the candles to shine through, casting a soft, inviting light in any room. For added visual interest, consider using textured or ribbed pillar candles to complement the smooth glass exterior or experiment with different candles color varies for a classic look, or perhaps of neutrals like ivory or gray for a modern touch.ment that can be easily updated for different seasons or occasions by simply changing the candles or surrounding accessories.