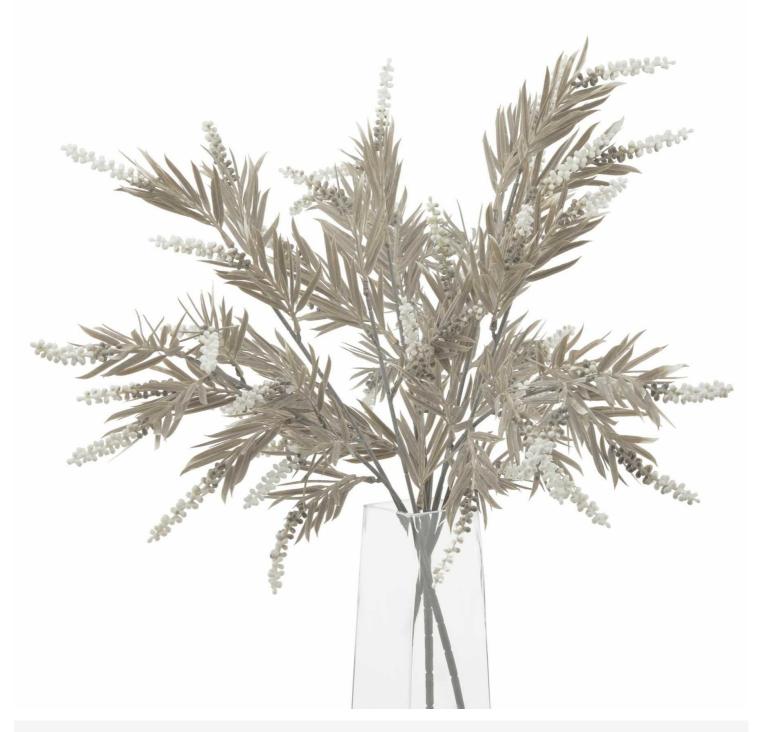

## Taupe and Ivory Large Branch

Adding multiple textures and some soft, subtle tones, the Taupe and Ivory Large Branch is capable of pulling a whole "look" together.

Softly tones and multiple textures Easy to style foliage Perfect for a monochrome or neutral scheme

Code: 23068 Dimensions: 2L x 28W x 74H

Description

A stunning blend of muted earthen hues and crisp ivory tones create an organic symphony in this meticulously detailed branch. The intervoven layers of texture showcase a delicate interplay between light and shadow, offering depth and dimension that mirrors authentic botanical specimens. Perfect for interior designers and retailers seeking to cratt cohesive design narratives, this branch esamlessly anchors monchromatic and neutral spaces while providing visual interest through its varied surface treatments. For maximum visual impact, pair with the Tiber Matt White Ceramic Vase for a minimalist presentation, or create an arrangement using complementary White Gyscephila Sprays and Large Blue Eucaphytos Stems. The addition of a Carda Decorative Small Artichoke introduces an unexpected sculptural element, while the Regola Matt White Ceramic Vase offers an alternative vessel option for varied display possibilities. The branch's adaptable scale and understated patette make it an essential component for both residential and commercial installations, allowing creative freedom while maintaining design integrity. Its quality construction ensures longevity in retail environments and customer satisfaction for years to come.