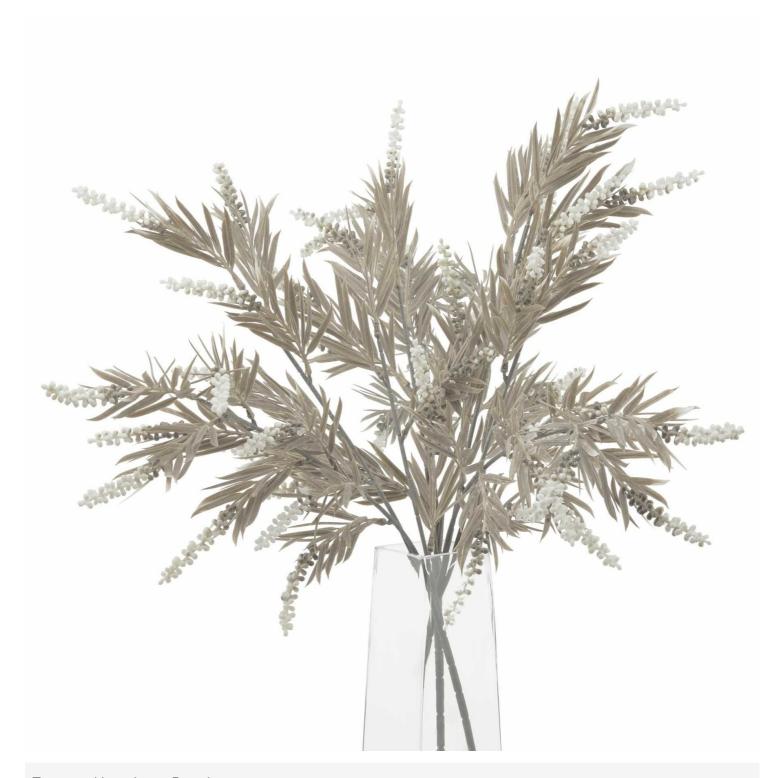

## Taupe and Ivory Large Branch

Adding multiple textures and some soft, subtle tones, the Taupe and Ivory Large Branch is capable of pulling a whole "look" together.

Softly tones and multiple textures

Easy to style foliage
Perfect for a monochrome or neutral scheme

Code: 23068 Dimensions: 0L x 0W x 0H

Description

The taupe and ivory large branch is the prefect faux foliage to set off a monochrome or neutral design scheme. It adds multiple textures and some soft, subtle tones, capable of pulling a whole "look" together.