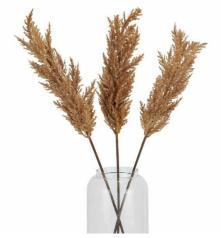

## Taupe Faux Dried Pampas Grass Stem

Crafted to mimic the delicate texture and natural allure of dried pampas grass, this faux stem features soft, taupe-colored plumes that sway gently with a lifelike grace.

Chosen For Its Realism

Handcrafted

From Our Popular 'Recipe Collection'

Code: 22713 Dimensions: 0L x 0W x 68H

Description

Bring the outdoors inside with this authentically detailed faux dried pampas grass stem, featuring delicately crafted plumes in a muted taupe shade that move with remarkable fluidity. The soft, feathery texture creates an organic silhouette perfect for modern and minimalist spaces, while its long-lasting durability outperforms real dired grasses. This artificial stem delivers year-round beauty without maintenance concerns, making it an excellent rolico for retail displays and customer homes alike For maximum visual impact, pair with complementary dried-look stems like the Natural Bunny Tail Bunch, White Gypsophila Spray, and Dried Thiaspi Arvense. The neutral taupe coloring harmonics beautifully with both warm and cool color schemes, allowing for diverse styling posities across seasons. Create stunning focal arrangements by clustering multiple stems together or use individually as graceful accent pieces that add movement and depth to any space.