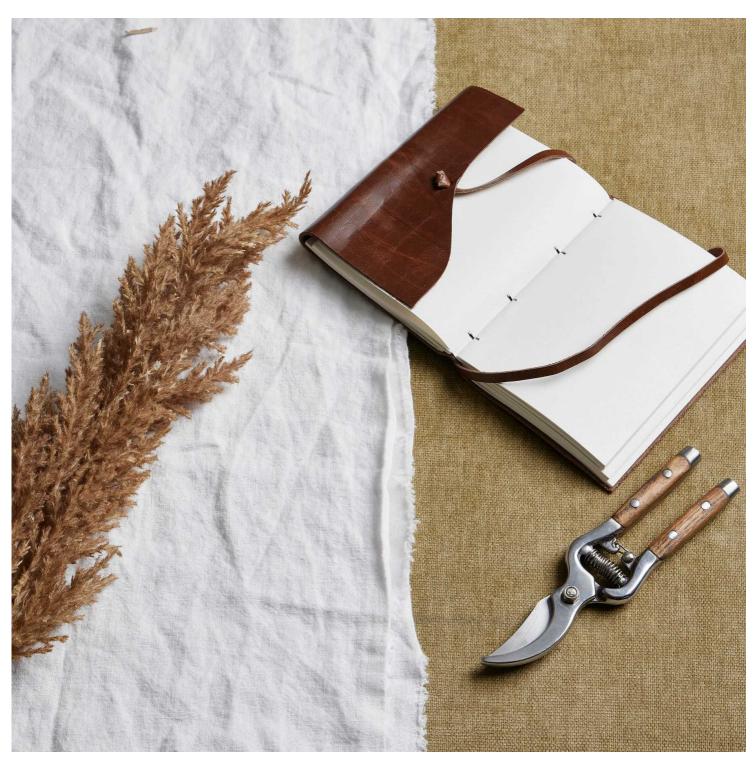

## Taupe Faux Dried Pampas Grass Stem

Crafted to mimic the delicate texture and natural allure of dried pampas grass, this faux stem features soft, taupe-colored plumes that sway gently with a lifelike grace.

Chosen For Its Realism

Handcrafted

From Our Popular 'Recipe Collection'

Code: 22713 Dimensions: 0L x 0W x 68H

Description

Bring the outdoors inside with this authentically detailed faux dried pampas grass stem, featuring delicately crafted plumes in a muted taupe shade that move with remarkable fluidity. The soft, feathery texture creates an organic silhouette perfect for modern and minimalist spaces, while its long-lasting durability outperforms real dired grasses. This artificial stem delivers year-round beauty without maintenance concerns, making it an excellent rolico for retail displays and customer homes alike For maximum visual impact, pair with complementary dried-look stems like the Natural Bunny Tail Bunch, White Gypsophila Spray, and Dried Thiaspi Arvense. The neutral taupe coloring harmonics beautifully with both warm and cool color schemes, allowing for diverse styling posities across seasons. Create stunning focal arrangements by clustering multiple stems together or use individually as graceful accent pieces that add movement and depth to any space.