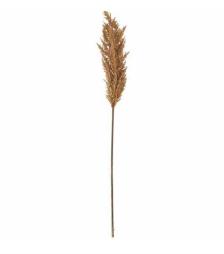

## Taupe Faux Dried Pampas Grass Stem

Crafted to mimic the delicate texture and natural allure of dried pampas grass, this faux stem features soft, taupe-colored plumes that sway gently with a lifelike grace.

Chosen For Its Realism

Handcrafted

From Our Popular 'Recipe Collection'

Code: 22713 Dimensions: 0L x 0W x 68H

Description

Bring the outdoors inside with this authentically detailed faux dried pampas grass stem, featuring delicately crafted plumes in a muted taupe shade that move with remarkable fluidity. The soft, feathery texture creates an organic silhouette perfect for modern and minimalist spaces, while its long-lasting durability outperforms real dired grasses. This artificial stem delivers year-round beauty without maintenance concerns, making it an excellent rolico for retail displays and customer homes alike For maximum visual impact, pair with complementary dried-look stems like the Natural Bunny Tail Bunch, White Gypsophila Spray, and Dried Thiaspi Arvense. The neutral taupe coloring harmonics beautifully with both warm and cool color schemes, allowing for diverse styling posities across seasons. Create stunning focal arrangements by clustering multiple stems together or use individually as graceful accent pieces that add movement and depth to any space.