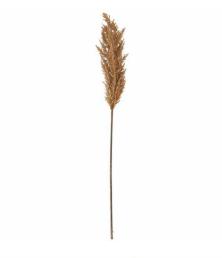

## Taupe Faux Dried Pampas Grass Stem

Crafted to mimic the delicate texture and natural allure of dried pampas grass, this faux stem features soft, taupe-colored plumes that sway gently with a lifelike grace.

Chosen For Its Realism

Handcrafted

From Our Popular 'Recipe Collection'

Code: 22713 Dimensions: 0L x 0W x 68H

Description

Crafted to mimic the delicate texture and natural allure of dried pampas grass, this faux stem features soft, taupe-colored plumes that sway gently with a lifelike grace. Perfect for adding height and visual interest to your arrangements or standing alone as a statement piece, this faux pampas grass stem offers endless styling possibilities.