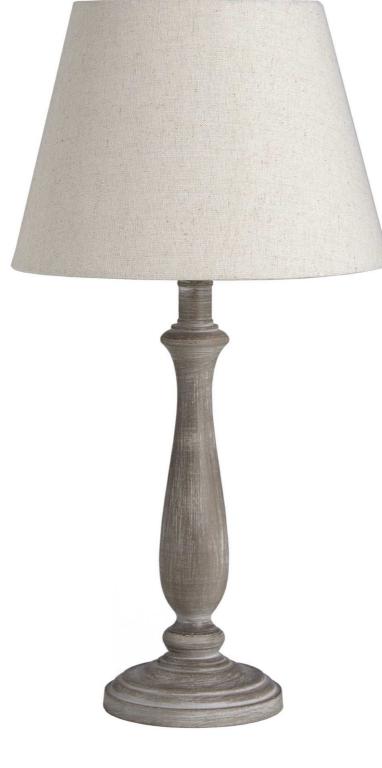

## Teos Table Lamp

A simple and elegant table lamp complete with linen shade, the Teos table lamp is a perfect fit with a rustic or cottage scheme.

Neutral washed wood with complementary shade Handcrafted

A classic addition to any room

Code: 16288 Dimensions: 25L x 25W x 53H

Description

A classic and rustic table lamp that will suit neutral interior schemes, featuring a wooden base and a linen shade which will let light gently filter through a space. The characterful curved edges are finished in a whitewash effect to create a light and airy aesthetic. Well suited for traditional, rustic and cottage. E27 Screw Bulb required