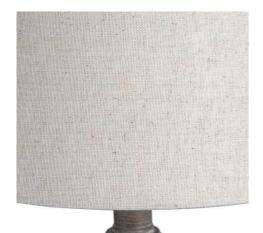

A classic addition to any room

Code: 16288 Dimensions: 25L x 25W x 53H

Description

A classic and rustic table lamp that will suit neutral interior schemes, featuring a wooden base and a linen shade which will let light gently filter through a space. The characterful curved edges are finished in a whitewash effect to create a light and airy aesthetic. Well suited for traditional, rustic and cottage. E27 Screw Bulb required

 Material:
 Linen, Wood

 Inner Qty:
 1

 Outer Qty:
 6

Bulb Type: E27 Screw Bulb (Not Included) Assembly Required: Yes - Partial Build Required Indoor Outdoor Use: Indoor Use Only © 2025 Hill Interiors. All Right Reserv