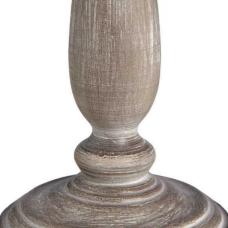

A classic addition to any room

Code: 16288 Dimensions: 25L x 25W x 53H

Description

A classic and rustic table lamp that will suit neutral interior schemes, featuring a wooden base and a linen shade which will let light gently filter through a space. The characterful curved edges are finished in a whitewash effect to create a light and airy aesthetic. Well suited for traditional, rustic and cottage. E27 Screw Bulb required