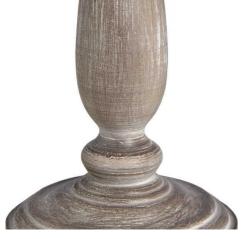

Description

A classic and rustic table lamp that will suit neutral interior schemes, featuring a wooden base and a linen shade which will let light gently filter through a space. The characterful curved edges are finished in a whitewash effect to create a light and airy aesthetic. Well suited for traditional, rustic and cottage. E27 Screw Bulb required.