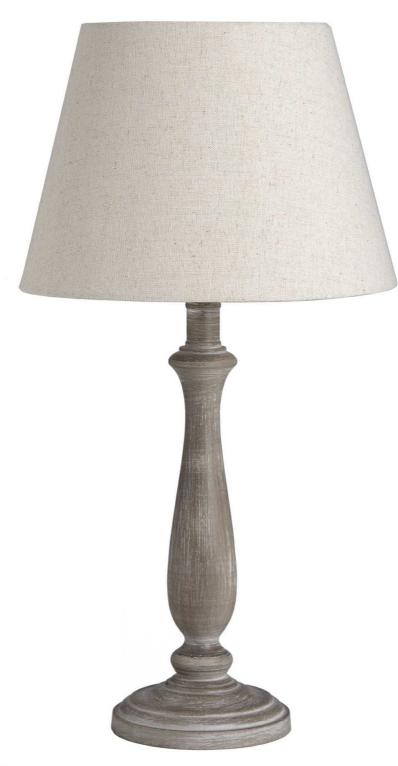

## Teos Table Lamp

A simple and elegant table lamp complete with linen shade, the Teos table lamp is a perfect fit with a rustic or cottage scheme.

Handcrafted

A classic addition to any room

Code: 16288 Dimensions: 25L x 25W x 53H

Description

A classic and rustic table lamp that will suit neutral interior schemes, featuring a wooden base and a linen shade which will let light gently filter through a space. The characterful curved edges are finished in a whitewash effect to create a light and airy aesthetic. Well suited for traditional, rustic and cottage. E27 Screw Bulb required.