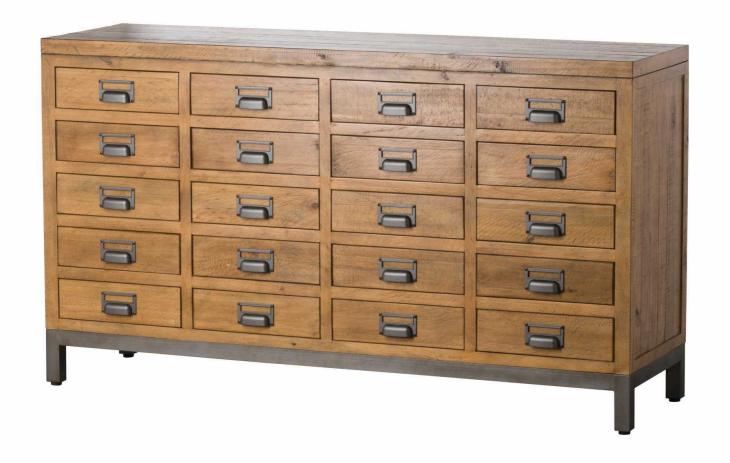

## The Draftsman Collection 20 Drawer Merchant Chest

A real statement piece, that offers plenty of storage. Combining characterful pine planks and cast iron cupped handles to suit rustic and industrial schemes. Other pieces available in this range.

Characterful pine plank construction

Handcrafted

Solid well made natural furniture

Code: 19529 Dimensions: 45L x 160W x 90H

Description

Merging industrial charm with rustic appeal, this merchant chest showcases the raw authenticity of pine wood construction paired with gunmetal grey accents that create an unmistakable industrial aesthetic. The two-tone pine body displays natural character through its organic grain patterns, while cast iron cup handles add a workshop-inspired touch to each of the twenty storage compartments. The distinctive combination of materials speaks to current design trends while maintaining an understated industrial sensibility. The gun metal grey legs and feet provide a stable foundation while enhancing the piece's mechanical workshop character. This substantial storage solution makes an impactful statement in retail, office, or residential settings. For coordinated styling, pair with the Chico Black Large Wire Mirror to amplify the industrial metal elements, the Pella Table Lamp for complementary texture contrasts, and the Incia Stem Table Lamp to ech the metallia scoents have the metallial scoents in the thing of understand the storage and distinctive style.