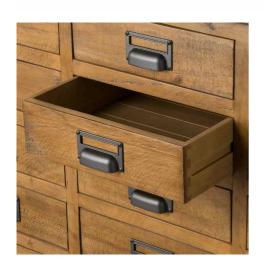

Characterful pine plank construction

Handcrafted

Solid well made natural furniture

Code: 19529 Dimensions: 45L x 160W x 90H

Description

Merging industrial charm with rustic appeal, this merchant chest showcases the raw authenticity of pine wood construction paired with gunmetal grey accents that create an unmistakable industrial aesthetic. The two-tone pine body displays natural character through its organic grain patterns, while cast iron cup handles add a workshop-inspired touch to each of the twenty storage compartments. The distinctive combination of materials speaks to current design trends while maintaining an understated industrial sensibility. The gun metal grey legs and feet provide a stable foundation while enhancing the piece's mechanical workshop character. This substantial storage solution makes an impactful statement in retail, office, or residential settings. For coordinated styling, pair with the Chico Black Large Wire Mirror to amplify the industrial metal elements, the Pella Table Lamp for complementary texture contrasts, and the Incia Stem Table Lamp to ech the metallia scoents have the metallial scoents in the thing of understand the storage and distinctive style.