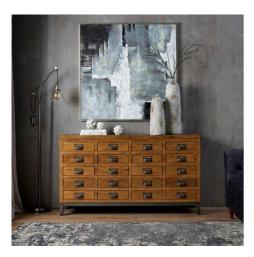

## The Draftsman Collection 20 Drawer Merchant Chest

A real statement piece, that offers plenty of storage. Combining characterful pine planks and cast iron cupped handles to suit rustic and industrial schemes. Other pieces available in this range.

Characterful pine plank construction

Handcrafted

Solid well made natural furniture

Code: 19529 Dimensions: 45L x 160W x 90H

Description

Merging industrial charm with rustic appeal, this merchant chest showcases the raw authenticity of pine wood construction paired with gunmetal grey accents that create an unmistakable industrial aesthetic. The two-tone pine body displays natural character through its organic grain patterns, while cast iron cup handles add a workshop-inspired touch to each of the twenty storage compartments. The distinctive combination of materials speaks to current design trends while maintaining an understated industrial sensibility. The gun metal grey legs and feet provide a stable foundation while enhancing the piece's mechanical workshop character. This substantial storage solution makes an impactful statement in retail, office, or residential settings. For coordinated styling, pair with the Chico Black Large Wire Mirror to amplify the industrial metal elements, the Pella Table Lamp for complementary texture contrasts, and the Incia Stem Table Lamp to ech the metallia scoents have the metallial scoents in the thing of understand the storage and distinctive style.