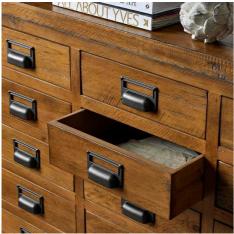

Characterful pine plank construction

Handcrafted

Solid well made natural furniture

Code: 19529

Dimensions: 45L x 160W x 90H

Description

The combination of raw and organic textures of a solid pine body and cast iron accents has been used in the Draftsman Collection. This is the Draftsman Collection 20 Drawer Merchant Chest which is 90cm high, 160cm wide and 45cm deep with 20 drawers making it a great storage addition to any interior whilst being timelessly handsome too. The combination of wood and gun metal grey label handles is a key look for on trend interiors which unites function and understated styling to create timeless pieces with a nonchalant design attitude. In keeping with the casual style, the pine body features two tone colouration while the gun metal grey legs, feet and handles bolden the rustic and industrial feel. Built to last for years to come, this collection would be a welcome addition in any interior.