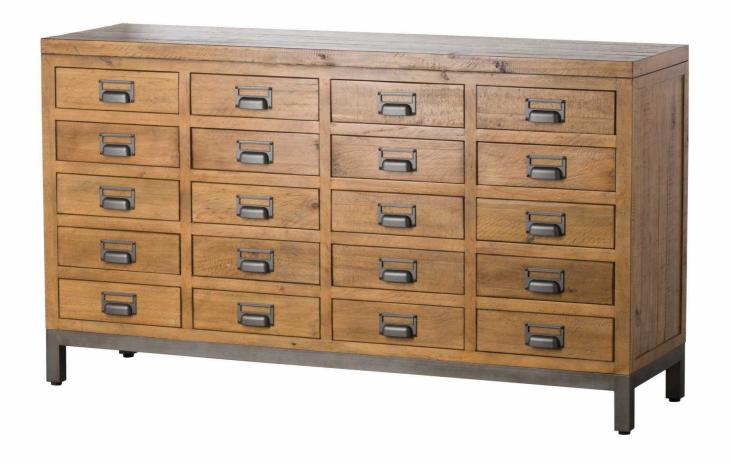

## The Draftsman Collection 20 Drawer Merchant Chest

A real statement piece, that offers plenty of storage. Combining characterful pine planks and cast iron cupped handles to suit rustic and industrial schemes. Other pieces available in this range.

Characterful pine plank construction

Handcrafted

Solid well made natural furniture

Code: 19529

Dimensions: 45L x 160W x 90H

Description

The combination of raw and organic textures of a solid pine body and cast iron accents has been used in the Draftsman Collection. This is the Draftsman Collection 20 Drawer Merchant Chest which is 90cm high, 160cm wide and 45cm deep with 20 drawers making it a great storage addition to any interior whilst being timelessly handsome too. The combination of wood and gun metal grey label handles is a key look for on trend interiors which unites function and understated styling to create timeless pieces with a nonchalant design attitude. In keeping with the casual style, the pine body features two tone colouration while the gun metal grey legs, feet and handles bolden the rustic and industrial feel. Built to last for years to come, this collection would be a welcome addition in any interior.