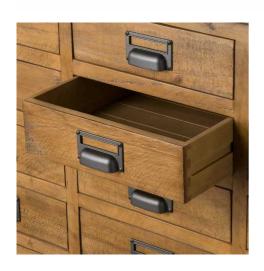

Characterful pine plank construction

Handcrafted

Solid well made natural furniture

Code: 19529

Dimensions: 45L x 160W x 90H

Description

The combination of raw and organic textures of a solid pine body and cast iron accents has been used in the Draftsman Collection. This is the Draftsman Collection 20 Drawer Merchant Chest which is 90cm high, 160cm wide and 45cm deep with 20 drawers making it a great storage addition to any interior whilst being timelessly handsome too. The combination of wood and gun metal grey label handles is a key look for on trend interiors which unites function and understated styling to create timeless pieces with a nonchalant design attitude. In keeping with the casual style, the pine body features two tone colouration while the gun metal grey legs, feet and handles bolden the rustic and industrial feel. Built to last for years to come, this collection would be a welcome addition in any interior.