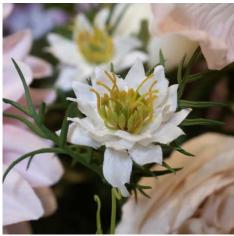

## The Natural Garden Collection White Nigella Love In A Mist

A mesmerizing white Nigella stem with delicate pods and feathery details. Exceptional quality for modern arrangements. Creates stunning wedding displays with companion stems.

Airy textures provide dimension to arrangements

Resilient petals maintain shape

Multi-stem clustering ability for varied designs

Code: 23422 Dimensions: 9L x 9W x 68H

Description