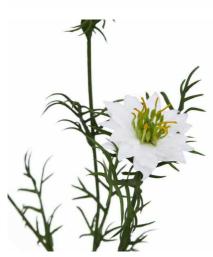

## The Natural Garden Collection White Nigella Love In A Mist

A mesmerizing white Nigella stem with delicate pods and feathery details. Exceptional quality for modern arrangements. Creates stunning wedding displays with companion stems.

Airy textures provide dimension to arrangements

Resilient petals maintain shape

Multi-stem clustering ability for varied designs

Code: 23422 Dimensions: 9L x 9W x 68H

Description