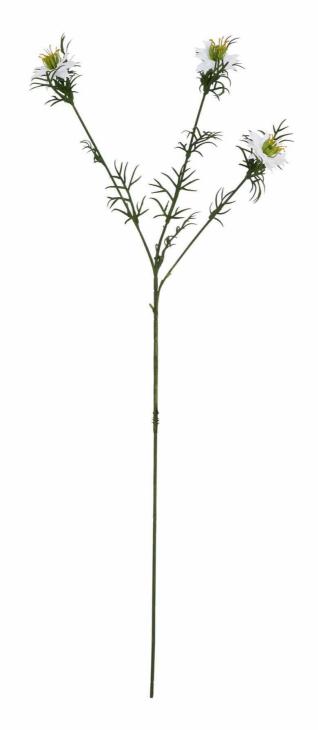

## The Natural Garden Collection White Nigella Love In A Mist

A mesmerizing white Nigella stem with delicate pods and feathery details. Exceptional quality for modern arrangements. Creates stunning wedding displays with companion stems.

Airy textures provide dimension to arrangements

Resilient petals maintain shape

Multi-stem clustering ability for varied designs

Code: 23422 Dimensions: 9L x 9W x 68H

Description