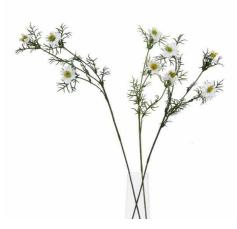

## The Natural Garden Collection White Nigella Love In A Mist

A mesmerizing white Nigella stem with delicate pods and feathery details. Exceptional quality for modern arrangements. Creates stunning wedding displays with companion stems.

Airy textures provide dimension to arrangements

Resilient petals maintain shape

Multi-stem clustering ability for varied designs

Code: 23422 Dimensions: 9L x 9W x 68H

Description