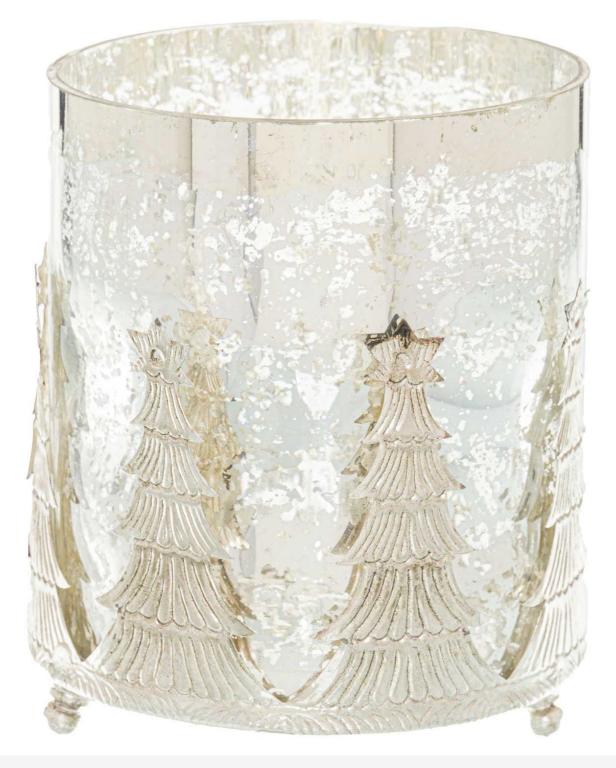

## The Noel Collection Christmas Tree Candle Holder

The Noel Christmas Tree Candle Holder is an intricately crafted centerpiece. Pair with metallic accents for a refined touch. Ideal for classic or modern spaces.

Intricately crafted for an elegant holiday centerpiece. Perfectly pairs with metallic accents and Noel ornaments. Complements both classic and modern interiors.

Code: 22364 Dimensions: 12L x 12W x 15H

Description

The Noel Collection Christmas Tree Candle Holder offers an exquisite blend of intricate design and craftsmanship, creating a stunning centerpiece for holiday displays. Perfect when paired with metallic accents and other Noel collection products, it complements both classic and modern interiors, inviting holiday shoppers to experience sophistication and charm in their spaces.