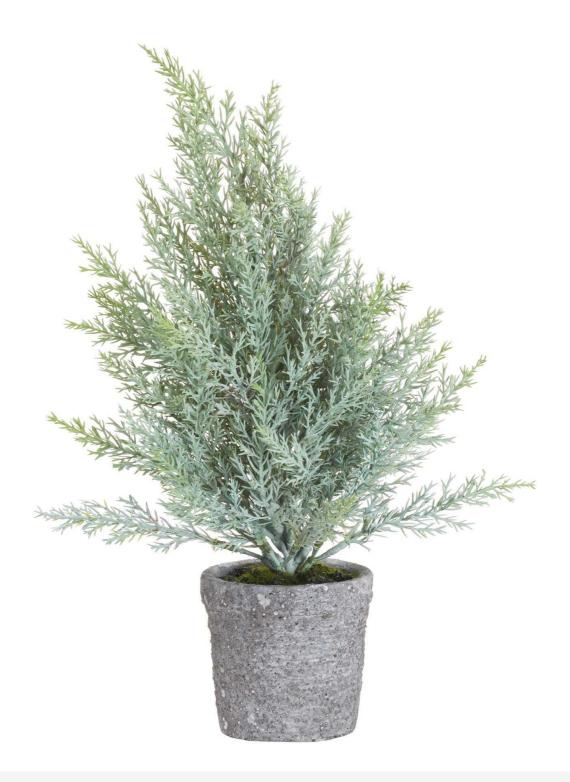

## The Noel Collection Potted Christmas Tree

Description

## Specification

| Length: 15cm Barcode: 5050140103289   Height: 36cm Colour: Green   Width: 15cm Material: Plastic   Weight: 0.41kg Inner Otty: 4   CBM: 0.1400 Outer Qty: 24 |         |        |            |               |
|-------------------------------------------------------------------------------------------------------------------------------------------------------------|---------|--------|------------|---------------|
| Width: 15cm Material: Plastic   Weight: 0.41kg Inner Qty: 4                                                                                                 | Length: | 15cm   | Barcode:   | 5050140103289 |
| Weight: 0.41kg Inner Qty: 4                                                                                                                                 | Height: | 36cm   | Colour:    | Green         |
|                                                                                                                                                             | Width:  | 15cm   | Material:  | Plastic       |
| <b>CBM:</b> 0.1400 <b>Outer Qty:</b> 24                                                                                                                     | Weight: | 0.41kg | Inner Qty: | 4             |
|                                                                                                                                                             | CBM:    | 0.1400 | Outer Qty: | 24            |