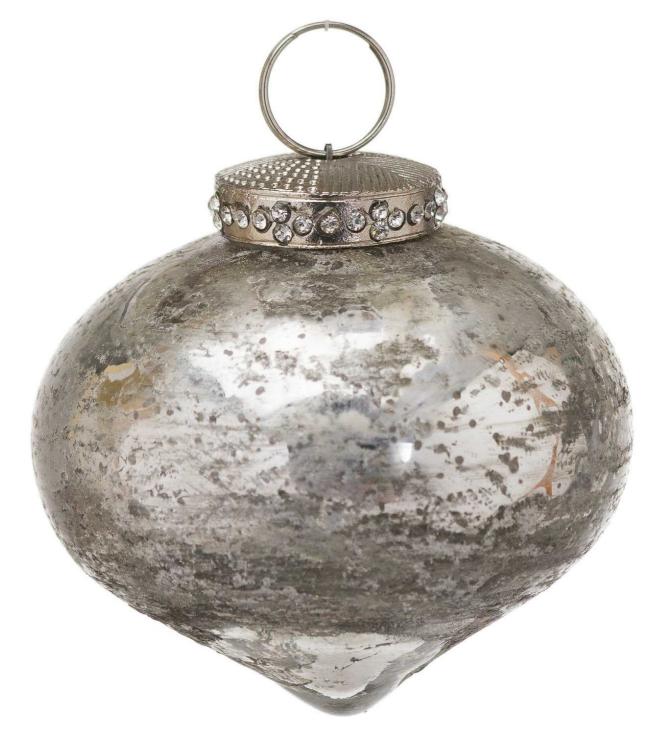

The Noel Collection Silver Christmas Teardrop Bauble

Code: 20949 Dimensions: 8L x 8W x 8H

## Specification

| Length: 8cm Barcode: 5050140094983   Height: 8cm Colour: Silver   Width: 8cm Material: Glass   Weight: 0.08kg Inner Oty: 6   CBM: 0.0420 Outer Oty: 36 |         |        |            |               |  |
|--------------------------------------------------------------------------------------------------------------------------------------------------------|---------|--------|------------|---------------|--|
| Width: 8cm Material: Glass   Weight: 0.06kg Inner Qty: 6                                                                                               | Length: | 8cm    | Barcode:   | 5050140094983 |  |
| Weight: 0.06kg Inner Qty: 6                                                                                                                            | Height: | 8cm    | Colour:    | Silver        |  |
|                                                                                                                                                        | Width:  | 8cm    | Material:  | Glass         |  |
| CBM: 0.0420 Outer Qty: 36                                                                                                                              | Weight: | 0.06kg | Inner Qty: | 6             |  |
|                                                                                                                                                        | CBM:    | 0.0420 | Outer Qty: | 36            |  |