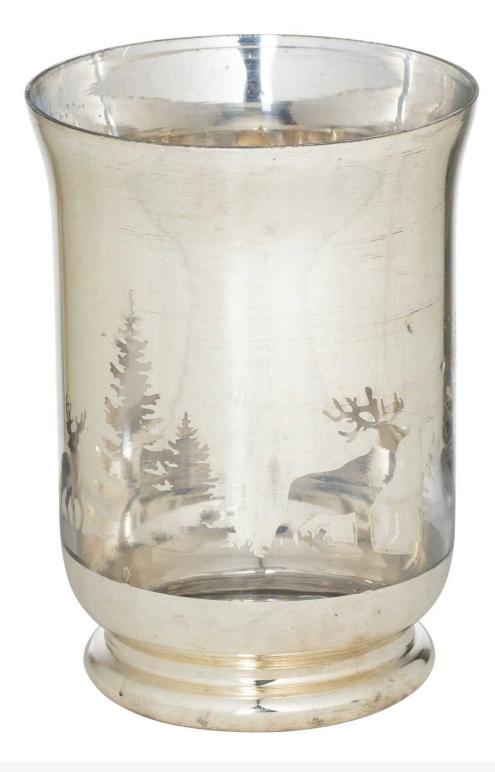

## The Noel Collection Silver Forest Large Candle Holder

The Silver Forest large Candle Holder features an intricate tree motif and silver finish. Perfect with rustic or modern decor for an elegant display.

Handcrafted glass

Stand out from the crowd this Christmas

Matching items available

Code: 21943 Dimensions: 14L x 14W x 20H

Description

Illuminate any space with the Handcrafted Silver Forest Large Candle Holder from The Noel Collection. Its intricate tree motif and shimmering silver finish create a captivating ambiance. Ideal for pairing with rustic or contemporary decor, it beautifully complements candles and glassware for an elegant, layered display. For the use of LED faux candles.