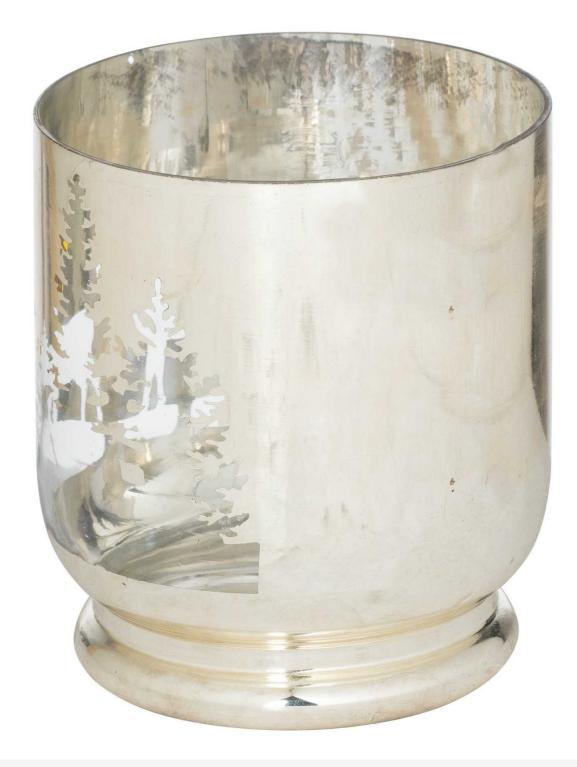

## The Noel Collection Silver Forest Medium Candle Holder

The Silver Forest Candle Holder features an intricate tree motif and silver finish. Perfect with rustic or modern decor for an elegant display.

Stand out from the crowd this Christmas

Matching items available

Code: 21942 Dimensions: 13L x 13W x 15H

Description

Illuminate any space with the Handcrafted Silver Forest Medium Candle Holder from The Noel Collection. Its intricate tree motif and shimmering silver finish create a captivating ambiance. Ideal for pairing with rustic or contemporary decor, it beautifully complements candles and glassware for an elegant, layered display. For the use of LED faux candles.

## Specification

| Height: 15cm Colour: Silver   Width: 13cm Material: Glass   Weight: 0.37kg Inner Qty: 1   CBM: 0.0400 Outer Qty: 8 | Length: | 13cm   | Barcode:   | 5050140194287 |
|--------------------------------------------------------------------------------------------------------------------|---------|--------|------------|---------------|
| Weight: 0.37kg Inner Qty: 1                                                                                        | Height: | 15cm   | Colour:    | Silver        |
|                                                                                                                    | Width:  | 13cm   | Material:  | Glass         |
| CBM: 0.0400 Outer Qty: 8                                                                                           | Weight: | 0.37kg | Inner Qty: | 1             |
|                                                                                                                    | CBM:    | 0.0400 | Outer Qty: | 8             |