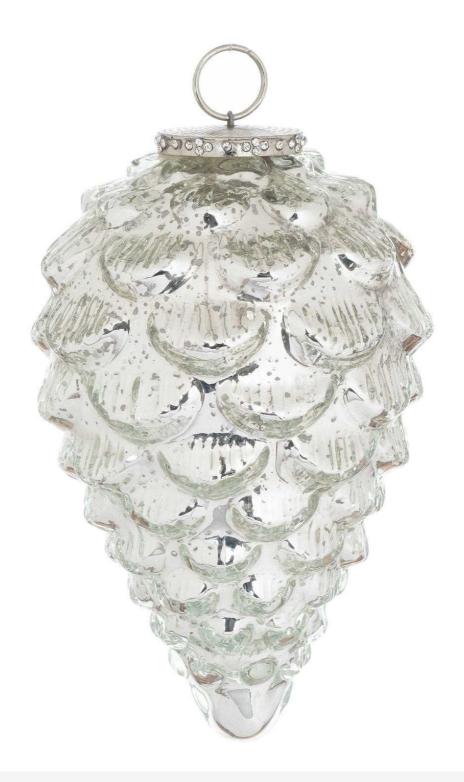

## The Noel Collection Silver Teardrop Acorn Large Bauble

Handcrafted glass bauble

Stand out from the crowd this Christmas

Matching items available

Code: 21914

Dimensions: 11L x 11W x

Description

## Specification

| Length:         11cm         Barcode:         5050140191484           Helight:         20cm         Colour:         Silver           Width:         11cm         Material:         Glass           Weight:         0.35kg         Inner Oty:         1           CBM:         0.0400         Outer Oty:         12 |         |        |            |               |  |
|--------------------------------------------------------------------------------------------------------------------------------------------------------------------------------------------------------------------------------------------------------------------------------------------------------------------|---------|--------|------------|---------------|--|
| Width:         11cm         Material:         Glass           Weight:         0.35kg         Inner Qty:         1                                                                                                                                                                                                  | Length: | 11cm   | Barcode:   | 5050140191484 |  |
| Weight:         0.35kg         Inner Qty:         1                                                                                                                                                                                                                                                                | Height: | 20cm   | Colour:    | Silver        |  |
|                                                                                                                                                                                                                                                                                                                    | Width:  | 11cm   | Material:  | Glass         |  |
| CBM: 0.0400 Outer Qty: 12                                                                                                                                                                                                                                                                                          | Weight: | 0.35kg | Inner Qty: | 1             |  |
|                                                                                                                                                                                                                                                                                                                    | CBM:    | 0.0400 | Outer Qty: | 12            |  |