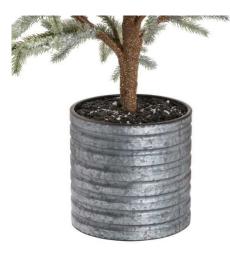

## The Noel Collection Snowy Christmas Tree

A contemporary and beautifully detailed Christmas tree in ribbed metal pot

Chosen for its realism

Handcrafted Perfect for the festive season

Code: 21033 Dimensions: 58L x 58W x 120H

Description

The Noel Collection Snowy Christmas Tree. A contemporary and beautifully detailed Christmas tree in ribbed metal pot. From its softly toned foliage to its pine cone details, this 120cm tree is carefully created to deliver the perfect festive touch to any space.