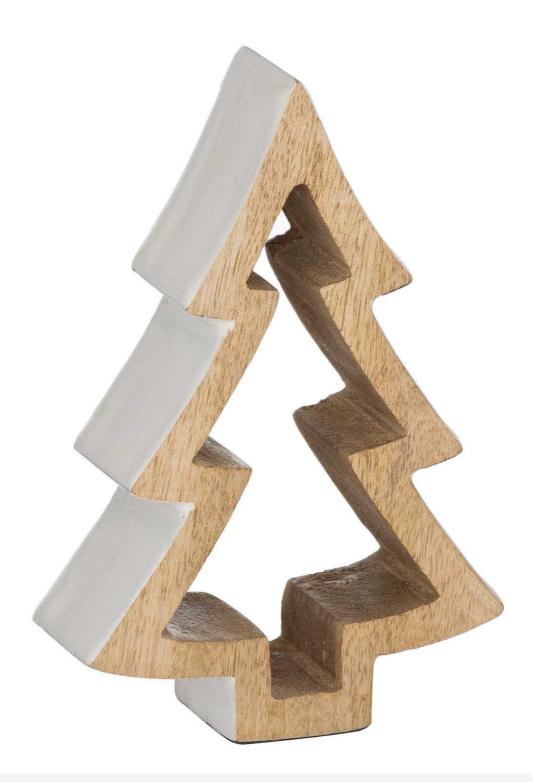

## The Noel Collection Snowy Standing Small Wooden Tree

Handcrafted

Matching items available

Code: 21826 Dimensions: 4L x 10W x 14H

Description

The Noel Collection Snowy Standing Small Wooden Tree is a charming addition to any holiday display. With its intricate snowy finish and natural wood details, it embodies the warmth of winter. Ideal for rustic or Scandinavian interiors, this piece pairs beautifully with soft textiles and twinkling lights.