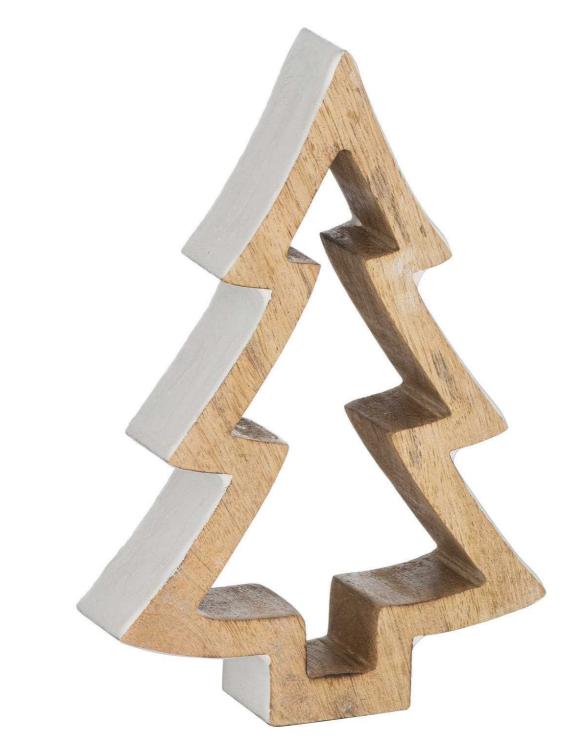

## The Noel Collection Snowy Standing Wooden Tree

Elevate your holiday displays with the Noel Collection Snowy Standing Wooden Tree, crafted from natural wood with a snowy finish. Its rustic charm pairs perfectly with modern decor.

Natural wood elements

Handcrafted

Matching items available

Code: 21827 Dimensions: 4L x 14W x 20H

Description

Introducing the Noel Collection Snowy Standing Wooden Tree—a stunning blend of rustic charm and modern elegance. Crafted from natural wood and adorned with a snowy finish, this eye-catching piece brings winter's magic indoors. Pair it with soft white decor or metallic accents for a chic holiday aesthetic. Ideal for contemporary or Scandinavian interfors, it adds warmth and style to any setting.