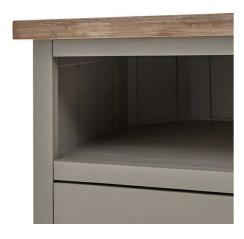

Handcrafted

Code: 22531 Dimensions: 51L x 102W x 56H

Description

The Oxley Collection TV Unit boasts a useful drawer and shelf, circular hole to manage unsightly wires and corner-friendly shape. Its features are all designed to help keep its washed wood surface clutter free and provide the space required for modern home entertainment essentials. Stylish as well as functional, this side table would be equally at home centre stage in a room as tucked into a corner. This item is part of the Oxley Collection which marries rustic and contemporary aesthetics to deliver a robust range suited to a wide variety of homes. Individual, rough-sawn pine planks are used to create these items, celleviring its characterital, worn vibe. The product bases are lightly brushed with a moody, timeless grey hue allowing the grain of the wood to still be visible. This is complemented with the washed pine top, bringing the whole look together. With simple, clean lines a contemporary feel is created by the black cup handles. The Oxley Furniture Collection is sure to stand the test of time both in style and quality.