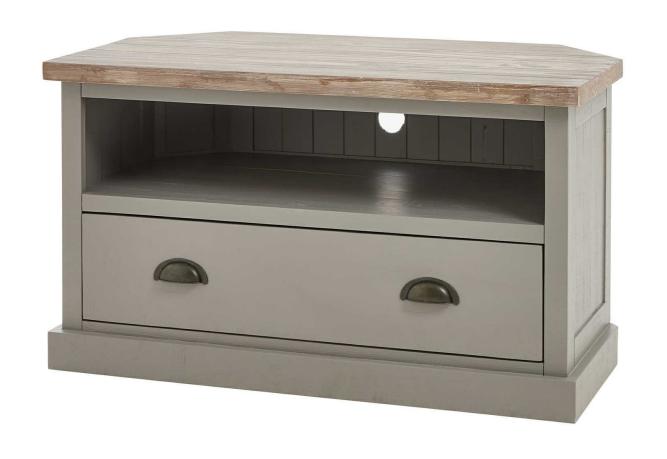

## The Oxley Collection Corner TV Unit

Versatile in regards of where it can be styled, the TV unit can be centre stage or tucked away in a corner in smaller spaces thanks to its shape.

Cable tidy hole

Corner friendly shape

Handcrafted

Code: 22531 Dimensions: 51L x 102W x 56H

Description

The Oxley Collection TV Unit boasts a useful drawer and shelf, circular hole to manage unsightly wires and corner-friendly shape. Its features are all designed to help keep its washed wood surface clutter free and provide the space required for modern home entertainment essentials. Stylish as well as functional, this side table would be equally at home centre stage in a room as tucked into a corner. This item is part of the Oxley Collection which marries rustic and contemporary aesthetics to deliver a robust range suited to a wide variety of homes. Individual, rough-sawn pine planks are used to create these items, celleviring its characterital, worn vibe. The product bases are lightly brushed with a moody, timeless grey hue allowing the grain of the wood to still be visible. This is complemented with the washed pine top, bringing the whole look together. With simple, clean lines a contemporary feel is created by the black cup handles. The Oxley Furniture Collection is sure to stand the test of time both in style and quality.