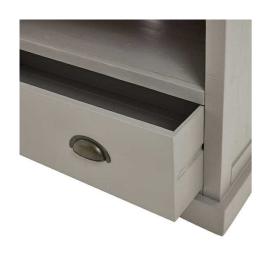

Handcrafted

Code: 22531 Dimensions: 51L x 102W x 56H

Description

The Oxley Collection TV Unit boasts a useful drawer and shelf, circular hole to manage unsightly wires and corner-friendly shape. Its features are all designed to help keep its washed wood surface clutter free and provide the space required for modern home entertainment essentials. Stylish as well as functional, this side table would be equally at home centre stage in a room as tucked into a corner. This item is part of the Oxley Collection which marries rustic and contemporary aesthetics to deliver a robust range suited to a wide variety of homes. Individual, rough-sawn pine planks are used to create these items, celleviring its characterital, worn vibe. The product bases are lightly brushed with a moody, timeless grey hue allowing the grain of the wood to still be visible. This is complemented with the washed pine top, bringing the whole look together. With simple, clean lines a contemporary feel is created by the black cup handles. The Oxley Furniture Collection is sure to stand the test of time both in style and quality.