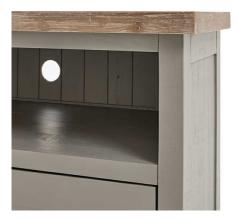

## The Oxley Collection Corner TV Unit

Versatile in regards of where it can be styled, the TV unit can be centre stage or tucked away in a corner in smaller spaces thanks to its shape.

Cable tidy hole

Corner friendly shape

Handcrafted

Code: 22531 Dimensions: 51L x 102W x 56H

Description

The Oxley Collection TV Unit boasts a useful drawer and shelf, circular hole to manage unsightly wires and corner-friendly shape. Its features are all designed to help keep its washed wood surface clutter free and provide the space required for modern home entertainment essentials. Stylish as well as functional, this side table would be equally at home centre stage in a room as tucked into a corner. This item is part of the Oxley Collection which marries rustic and contemporary aesthetics to deliver a robust range suited to a wide variety of homes. Individual, rough-sawn pine planks are used to create these items, celleviring its characterital, worn vibe. The product bases are lightly brushed with a moody, timeless grey hue allowing the grain of the wood to still be visible. This is complemented with the washed pine top, bringing the whole look together. With simple, clean lines a contemporary feel is created by the black cup handles. The Oxley Furniture Collection is sure to stand the test of time both in style and quality.