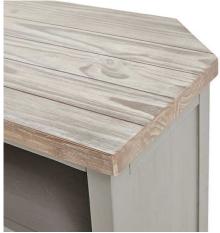

## The Oxley Collection Corner TV Unit

Versatile in regards of where it can be styled, the TV unit can be centre stage or tucked away in a corner in smaller spaces thanks to its shape.

Cable tidy hole

Corner friendly shape

Handcrafted

Code: 22531 Dimensions: 51L x 102W x 56H

Description

The Oxley Collection TV Unit boasts a useful drawer and shelf, circular hole to manage unsightly wires and corner-friendly shape. Its features are all designed to help keep its washed wood surface clutter free and provide the space required for modern home entertainment essentials. Stylish as well as functional, this side table would be equally at home centre stage in a room as tucked into a corner. This item is part of the Oxley Collection which marries rustic and contemporary aesthetics to deliver a robust range suited to a wide variety of homes. Individual, rough-sawn pine planks are used to create these items, celleviring its characterital, worn vibe. The product bases are lightly brushed with a moody, timeless grey hue allowing the grain of the wood to still be visible. This is complemented with the washed pine top, bringing the whole look together. With simple, clean lines a contemporary feel is created by the black cup handles. The Oxley Furniture Collection is sure to stand the test of time both in style and quality.