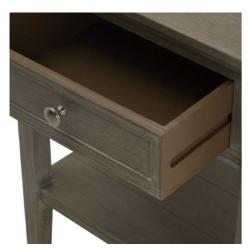

## Description

Effortlessly blending timeless charm and modern functionality, the Serene Collection One Drawer Side Table is a must-have addition to any space. Crafted with a refined oak finish, this table showcases a clean, minimalist design that seamlessly integrates into a variety of interior styles, from rustic farmhouse to contemporary or chic. The single drawer provides discreet storage, perfect for keeping essentials close at hand. Pair this versatile piece with a cozy armchair or alongside your bed for a cohesive, well-curated look. Its simple, yet sophisticated easthetic makes it a reliable choice that will complement and enhance the ambiance of any room. Invest in this timeless side table to elevate the style and functionality of your retail offerings.