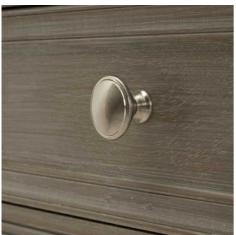

## Description

Effortlessly blending timeless charm and modern functionality, the Serene Collection One Drawer Side Table is a must-have addition to any space. Crafted with a refined oak finish, this table showcases a clean, minimalist design that seamlessly integrates into a variety of interior styles, from rustic farmhouse to contemporary or chic. The single drawer provides discreet storage, perfect for keeping essentials close at hand. Pair this versatile piece with a cozy armchair or alongside your bed for a cohesive, well-curated look. Its simple, yet sophisticated easthetic makes it a reliable choice that will complement and enhance the ambiance of any room. Invest in this timeless side table to elevate the style and functionality of your retail offerings.