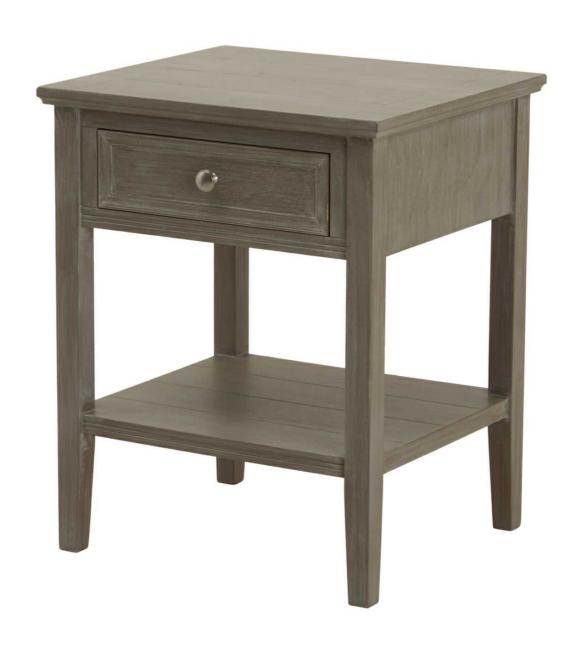

## The Serene Collection One Drawer Side Table

The Serene Collection One Drawer Side Table effortlessly blends timeless charm and modern functionality, with a refined oak finish and discreet storage. Versatile and sophisticated, this piece complements a range of interior styles, making it a reliable choice to elevate your retail offerings.

## Description

Effortlessly blending timeless charm and modern functionality, the Serene Collection One Drawer Side Table is a must-have addition to any space. Crafted with a refined oak finish, this table showcases a clean, minimalist design that seamlessly integrates into a variety of interior styles, from rustic farmhouse to contemporary or chic. The single drawer provides discreet storage, perfect for keeping essentials close at hand. Pair this versatile piece with a cozy armchair or alongside your bed for a cohesive, well-curated look. Its simple, yet sophisticated easthetic makes it a reliable choice that will complement and enhance the ambiance of any room. Invest in this timeless side table to elevate the style and functionality of your retail offerings.