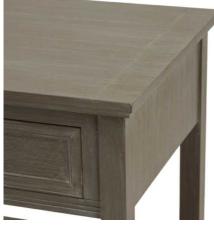

## The Serene Collection One Drawer Side Table

The Serene Collection One Drawer Side Table effortlessly blends timeless charm and modern functionality, with a refined oak finish and discreet storage. Versatile and sophisticated, this piece complements a range of interior styles, making it a reliable choice to elevate your retail offerings.

## Description

Effortlessly blending timeless charm and modern functionality, the Serene Collection One Drawer Side Table is a must-have addition to any space. Crafted with a refined oak finish, this table showcases a clean, minimalist design that seamlessly integrates into a variety of interior styles, from rustic farmhouse to contemporary or chic. The single drawer provides discreet storage, perfect for keeping essentials close at hand. Pair this versatile piece with a cozy armchair or alongside your bed for a cohesive, well-curated look. Its simple, yet sophisticated easthetic makes it a reliable choice that will complement and enhance the ambiance of any room. Invest in this timeless side table to elevate the style and functionality of your retail offerings.