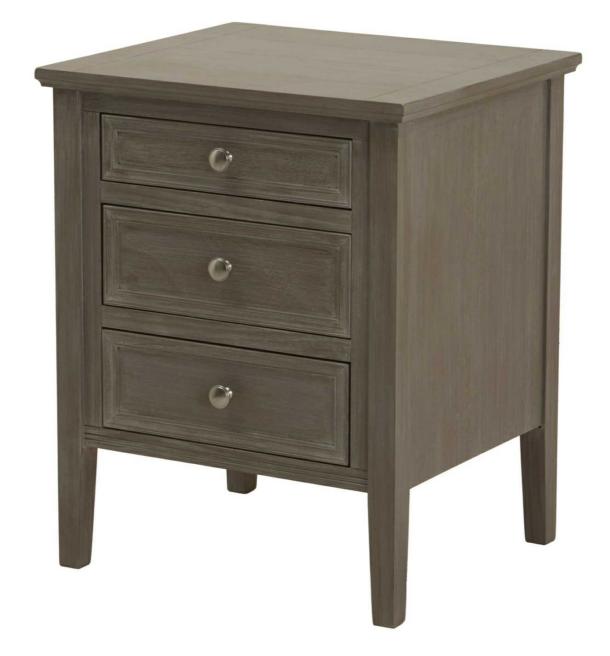

## The Serene Collection Three Drawer Bedside Table

The Serene Collection Three-Drawer Bedside Table boasts a refined, distressed grey finish and offers ample storage space. Its sturdy construction and attention to detail ensure longevity, while its seamless integration with various interior styles makes it a must-have for discerning customers.

## Code: 23895 Dimensions: 43L x 48W x 59H

Description

The Serene Collection Three-Drawer Bedside Table is a timeless and versatile piece that will seamlessly blend into any bedroom décor. Crafted with a distressed grey finish, this bedside table boasts a refined and sophisticated aesthetic, making it a statement piece in its own right. With three spacious drawers, it offers ample storage space for your bedside essentials, keeping your space organized and clutter-free. The table's sturdy construction and attention to detail ensure its longevity, making it a reliable addition to your bedroom furniture. Part this bedside table with a contemporary or traditional-style bed frame, and complement it with textured bedding and lamps for a cohesive and harmonious look that exudes serene elegance.

Refined, distressed grey finish for a sophisticated aesthetic Three spacious drawers provide ample storage for bedside essentials Sturdy construction and attention to detail ensure lasting quality