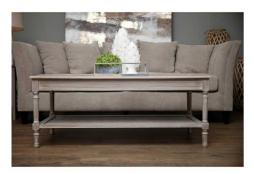

## The Serene Rattan Collection Coffee Table

The Serene Rattan Collection Coffee Table features an intricate rattan weave and sleek, tempered glass top, blending natural elegance and modern sophistication. Its versatile design seamlessly complements a range of interior styles, making it a captivating centerpiece for any living room.

Intricate rattan weave adds depth and natural texture to the design

Sleek, tempered glass top and slender, tapered legs create a balanced silhouette

Versatile style complements coastal, Scandinavian, and other contemporary living spaces

## Description

The Serene Rattan Collection Coffee Table is a masterpiece of natural elegance and modern sophistication. Crafted with an intricate rattan weave, this coffee table boasts a stunning textural aesthetic that adds depth and visual interest to any living space. Its sleek, tempered glass top and slender, tapered legs create a harmonicus and balanced sillocuette, seamlessly complementing a range of interior styles, from coastal-inspired to minimalist Scandinavian. Style this versatile piece with plush threws, decorative accents, and table greenery to curate a serene and inviting ambiance in your living room. Invest in this captivating coffee table to infuse your home with timeless charm and a touch of natural beauty.