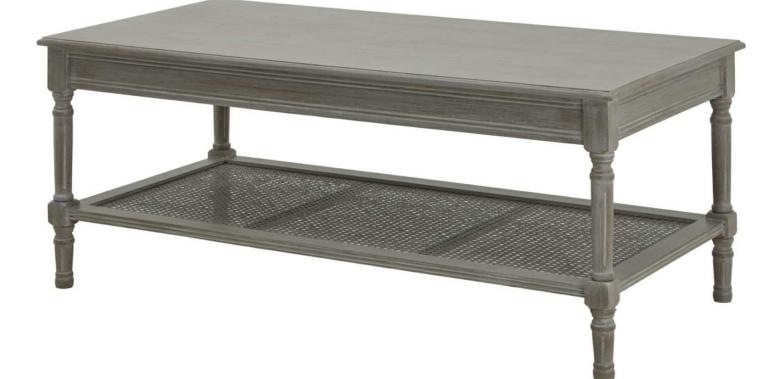

## The Serene Rattan Collection Coffee Table

The Serene Rattan Collection Coffee Table features an intricate rattan weave and sleek, tempered glass top, blending natural elegance and modern sophistication. Its versatile design seamlessly complements a range of interior styles, making it a captivating centerpiece for any living room.

Intricate rattan weave adds depth and natural texture to the design

Sleek, tempered glass top and slender, tapered legs create a balanced silhouette

Versatile style complements coastal, Scandinavian, and other contemporary living spaces

## Description

The Serene Rattan Collection Coffee Table is a masterpiece of natural elegance and modern sophistication. Crafted with an intricate rattan weave, this coffee table boasts a stunning textural aesthetic that adds depth and visual interest to any living space. Its sleek, tempered glass top and slender, tapered legs create a harmonicus and balanced sillocuette, seamlessly complementing a range of interior styles, from coastal-inspired to minimalist Scandinavian. Style this versatile piece with plush threws, decorative accents, and table greenery to curate a serene and inviting ambiance in your living room. Invest in this captivating coffee table to infuse your home with timeless charm and a touch of natural beauty.