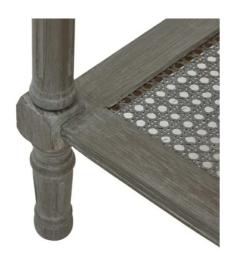

Stunning rattan weave adds depth and textural interest to the design

Sleek top and tapered legs create a harmonious balance

Versatile style complements a range of contemporary and natural-inspired interiors

## Description

The Serene Rattan Collection Side Table is a masterful blend of natural elegance and modern sophistication. Crafted with a stunning rattan weave, this side table boasts an intricate and textural aesthetic that adds depth and visual interest to any space. Its sleek, tapered legs and smooth top create a harmonious balance, making it the perfect accompaniment to a range of interior styles, from coastal-inspired to Scandinavian-influenced. Pair this versatile piece with plush upholstery and natural accents to curate a serene and inviting ambiance in your living room or bedroom. Effortlessly integrate this captivating side table into your décor and enjoy its timeless charm for years to come.