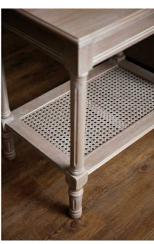

Stunning rattan weave adds depth and textural interest to the design

Sleek top and tapered legs create a harmonious balance

Versatile style complements a range of contemporary and natural-inspired interiors

## Description

The Serene Rattan Collection Side Table is a masterful blend of natural elegance and modern sophistication. Crafted with a stunning rattan weave, this side table boasts an intricate and textural aesthetic that adds depth and visual interest to any space. Its sleek, tapered legs and smooth top create a harmonious balance, making it the perfect accompaniment to a range of interior styles, from coastal-inspired to Scandinavian-influenced. Pair this versatile piece with plush upholstery and natural accents to curate a serene and inviting ambiance in your living room or bedroom. Effortlessly integrate this captivating side table into your décor and enjoy its timeless charm for years to come.