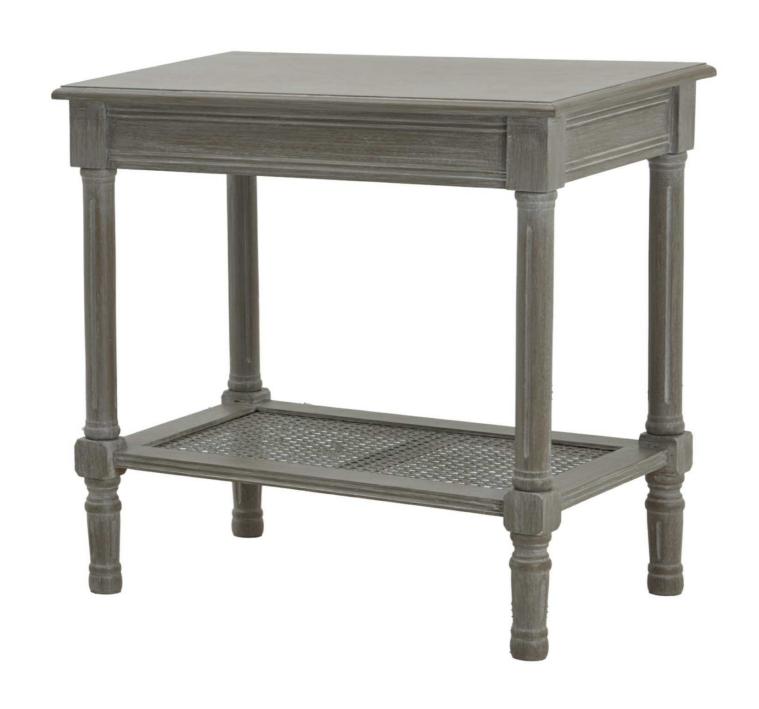

## The Serene Rattan Collection Side Table

The Serene Rattan Collection Side Table boasts a sturning rattan weave and sleek top, seamlessly blending natural elegance and modern sophistication. Its versatile design complements a range of interior styles, making it the perfect addition to living rooms and bedrooms.

## Description

The Serene Rattan Collection Side Table is a masterful blend of natural elegance and modern sophistication. Crafted with a stunning rattan weave, this side table boasts an intricate and textural aesthetic that adds depth and visual interest to any space. Its sleek, tapered legs and smooth top create a harmonious balance, making it the perfect accompaniment to a range of interior styles, from coastal-inspired to Scandinavian-influenced. Pair this versatile piece with plush upholstery and natural accents to curate a serene and inviting ambiance in your living room or bedroom. Effortlessly integrate this captivating side table into your décor and enjoy its timeless charm for years to come.