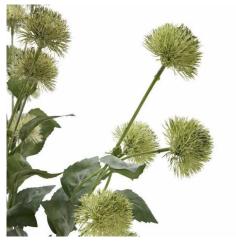

## Thistle Globe Stem

Distinctive globe head creates instant drama. Pairs perfectly with wildflower stems. Durable construction ensures lasting customer satisfaction.

Authentic botanical detailing Professional-grade durability Multiple styling options

Code: 22615 Dimensions: 18L x 18W x 81H

Description

This sculptural artificial stem brings dramatic architectural interest to any floral arrangement. Its spherical globe head, reminiscent of Scottish highlands flora, presents a mesmerizing texture that catches light and creates depth in displays. The botanical authenticity extends through the sturdy stem, replicating the natural variations found in wild thistles. For maximum visual impact, we suggest combining this statement piece with the Gunnii Eucalyptus Spray for airy movement, the Italian White Bellflower for vertical interest, and the Green Craspedia Stem to echo the globe formation. The Variegated Eucalyptus Souquet adds subtle color transitions that enhance the thistle's unique silhouette. For a meadowland feel, pair with the Faux White Scow Parsley Armi and Purple Wildflower Small Spray. These combinations create retail-ready arrangements that appeal to customers seeking lasting botanical displays with minimal maintenance requirements. The stem's neutral palette ensures year-round merchandising possibilities, making it a reliable stock item that satisfies contemporary design trends.