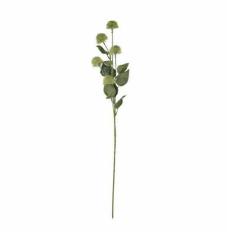

## Thistle Globe Stem

Distinctive globe head creates instant drama. Pairs perfectly with wildflower stems. Durable construction ensures lasting customer satisfaction.

Authentic botanical detailing Professional-grade durability Multiple styling options

Code: 22615 Dimensions: 18L x 18W x 81H

Description

This sculptural artificial stem brings dramatic architectural interest to any floral arrangement. Its spherical globe head, reminiscent of Scottish highlands flora, presents a mesmerizing texture that catches light and creates depth in displays. The botanical authenticity extends through the sturdy stem, replicating the natural variations found in wild thistles. For maximum visual impact, we suggest combining this statement piece with the Gunnii Eucalyptus Spray for airy movement, the Italian White Bellflower for vertical interest, and the Green Craspedia Stem to echo the globe formation. The Variegated Eucalyptus Souquet adds subtle color transitions that enhance the thistle's unique silhouette. For a meadowland feel, pair with the Faux White Scow Parsley Armi and Purple Wildflower Small Spray. These combinations create retail-ready arrangements that appeal to customers seeking lasting botanical displays with minimal maintenance requirements. The stem's neutral palette ensures year-round merchandising possibilities, making it a reliable stock item that satisfies contemporary design trends.