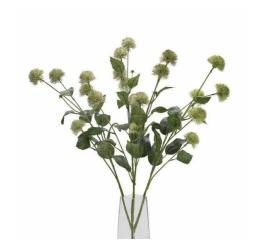

## Thistle Globe Stem

Distinctive globe head creates instant drama. Pairs perfectly with wildflower stems. Durable construction ensures lasting customer satisfaction.

Authentic botanical detailing Professional-grade durability Multiple styling options

Code: 22615 Dimensions: 18L x 18W x 81H

Description

This sculptural artificial stem brings dramatic architectural interest to any floral arrangement. Its spherical globe head, reminiscent of Scottish highlands flora, presents a mesmerizing texture that catches light and creates depth in displays. The botanical authenticity extends through the sturdy stem, replicating the natural variations found in wild thistles. For maximum visual impact, we suggest combining this statement piece with the Gunnii Eucalyptus Spray for airy movement, the Italian White Bellflower for vertical interest, and the Green Craspedia Stem to echo the globe formation. The Variegated Eucalyptus Souquet adds subtle color transitions that enhance the thistle's unique silhouette. For a meadowland feel, pair with the Faux White Scow Parsley Armi and Purple Wildflower Small Spray. These combinations create retail-ready arrangements that appeal to customers seeking lasting botanical displays with minimal maintenance requirements. The stem's neutral palette ensures year-round merchandising possibilities, making it a reliable stock item that satisfies contemporary design trends.