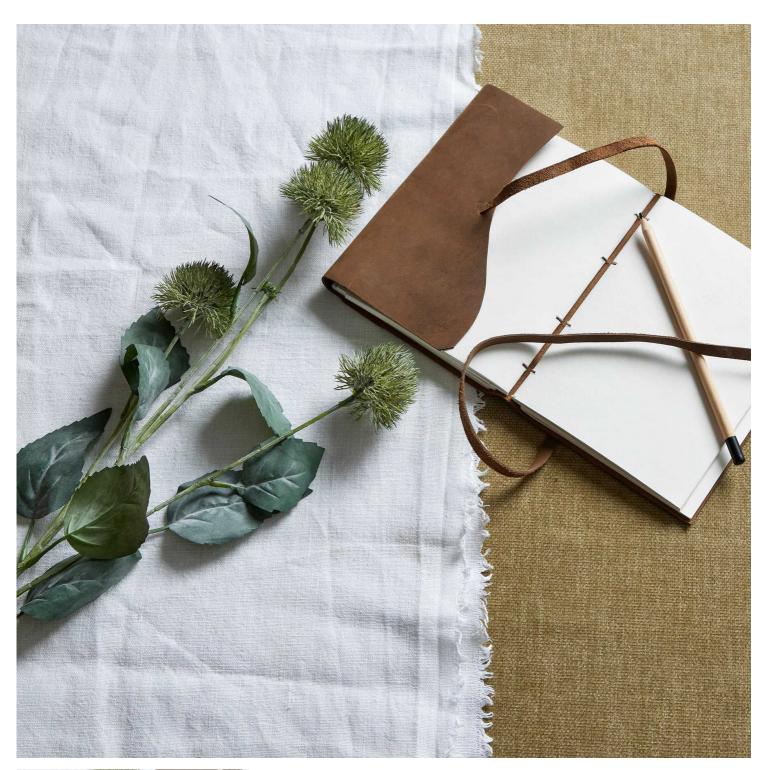

## Thistle Globe Stem

Distinctive globe head creates instant drama. Pairs perfectly with wildflower stems. Durable construction ensures lasting customer satisfaction.

Authentic botanical detailing Professional-grade durability Multiple styling options

Code: 22615 Dimensions: 18L x 18W x 81H

Description

This sculptural artificial stem brings dramatic architectural interest to any floral arrangement. Its spherical globe head, reminiscent of Scottish highlands flora, presents a mesmerizing texture that catches light and creates depth in displays. The botanical authenticity extends through the sturdy stem, replicating the natural variations found in wild thistles. For maximum visual impact, we suggest combining this statement piece with the Gunnii Eucalyptus Spray for airy movement, the Italian White Bellflower for vertical interest, and the Green Craspedia Stem to echo the globe formation. The Variegated Eucalyptus Souquet adds subtle color transitions that enhance the thistle's unique silhouette. For a meadowland feel, pair with the Faux White Scow Parsley Armi and Purple Wildflower Small Spray. These combinations create retail-ready arrangements that appeal to customers seeking lasting botanical displays with minimal maintenance requirements. The stem's neutral palette ensures year-round merchandising possibilities, making it a reliable stock item that satisfies contemporary design trends.