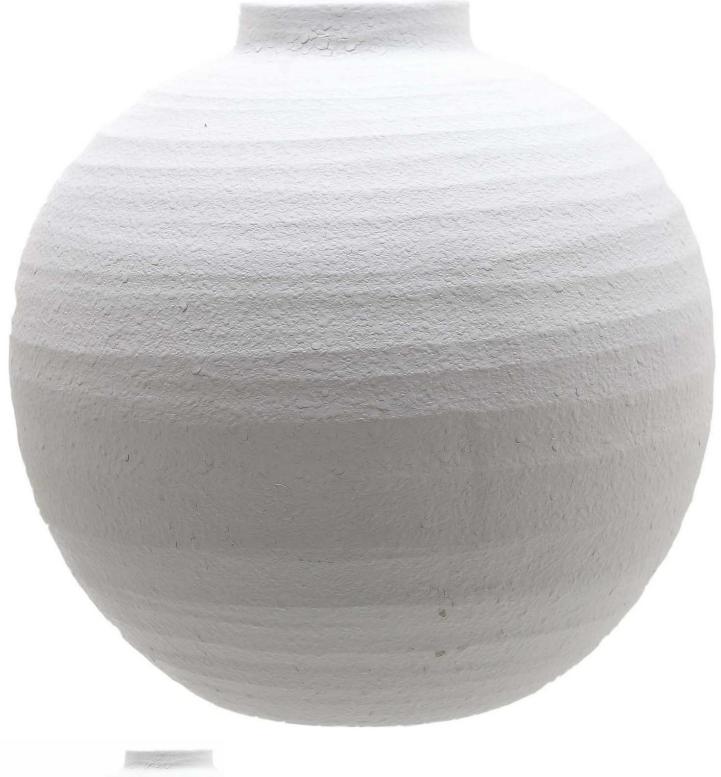

## Tiber Large Matt White Ceramic Vase

A beautiful statement piece that can add instant contrast to your interiors. Style it on a kitchen island or centre-stage on a dining table.

Neutral aesthetic

Characterful textures

Suits many interior schemes

Code: 22244 Dimensions: 36L x 36W x 36H

Description

Showcasing impeccable artistry, this ceramic vase features mesmerizing linear textures that create visual intrigue and depth. The pristine matt white finish and slim neck opening make it an exceptional vessel for minimalist stem arrangements or statement bouquets. Its versatile aesthetic seamlessly integrates into Scandinavian, rustic, or contemporary settings, while the unique handmade quality ensures no two pieces are identical. For a cohesive display, pair with the Regola Matt White Ceramic Vase collection or create a dynamic ensemble with the Darcy Antique White Vase and Matt White Caramic Candle Holders. Position this architectural piece as a focal point on kitchen islands or dining tables to infuse spaces with artistic refinement and Nordic-inspired charm