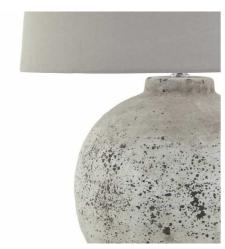

## Tiber Large Stone Ceramic Lamp

A timeless stone effect table lamp with flecked detailing which complete with light grey fabric shade. This elegant table lamp will pair perfectly with both country and modern neutral homes alike.

Stone effect with flecked detailing

Rustic Finish

Code: 23029

Individually Handcrafted

## Description

Introducing the Tiber Large Stone Ceramic Lamp, a stunning blend of rustic charm and contemporary elegance. This 54cm tall lamp features a textured stone ceramic base with a unique speckled finish, topped by a grey shade. This lamp takes an E14 screw bulb and comes complete with shade and in-line switch. Perfect for creating a warm, ambient glow in any room. Its versatile design complements various interior styles, from modern farmhouse to coastal chic. Style it on a console table with natural elements or as a statement piece in a minimalist bedroom. The Tiber lamp effortlessly adds character and soft illumination to your space, making it an essential for design-conscious homeowners