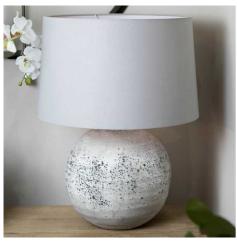

## Tiber Large Stone Ceramic Lamp

A timeless stone effect table lamp with flecked detailing which complete with light grey fabric shade. This elegant table lamp will pair perfectly with both country and modern neutral homes alike.

Stone effect with flecked detailing

Rustic Finish

Code: 23029

Individually Handcrafted

## Description

Introducing the Tiber Large Stone Ceramic Lamp, a stunning blend of rustic charm and contemporary elegance. This 54cm tall lamp features a textured stone ceramic base with a unique speckled finish, topped by a grey shade. This lamp takes an E14 screw bulb and comes complete with shade and in-line switch. Perfect for creating a warm, ambient glow in any room. Its versatile design complements various interior styles, from modern farmhouse to coastal chic. Style it on a console table with natural elements or as a statement piece in a minimalist bedroom. The Tiber lamp effortlessly adds character and soft illumination to your space, making it an essential for design-conscious homeowners