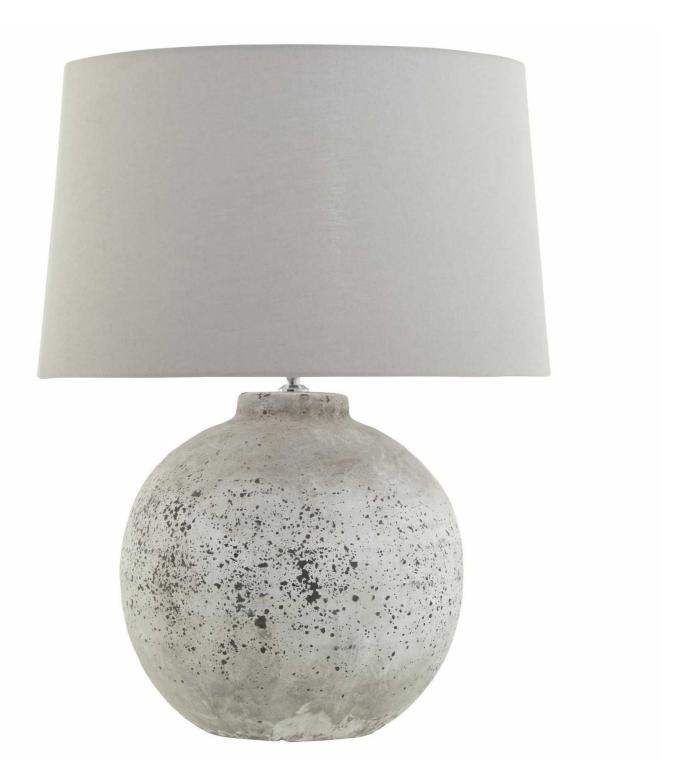

## Tiber Large Stone Ceramic Lamp

A timeless stone effect table lamp with flecked detailing which complete with light grey fabric shade. This elegant table lamp will pair perfectly with both country and modern neutral homes alike.

Stone effect with flecked detailing

Rustic Finish

Code: 23029

Individually Handcrafted

## Description

Introducing the Tiber Large Stone Ceramic Lamp, a stunning blend of rustic charm and contemporary elegance. This 54cm tall lamp features a textured stone ceramic base with a unique speckled finish, topped by a grey shade. This lamp takes an E14 screw bulb and comes complete with shade and in-line switch. Perfect for creating a warm, ambient glow in any room. Its versatile design complements various interior styles, from modern farmhouse to coastal chic. Style it on a console table with natural elements or as a statement piece in a minimalist bedroom. The Tiber lamp effortlessly adds character and soft illumination to your space, making it an essential for design-conscious homeowners