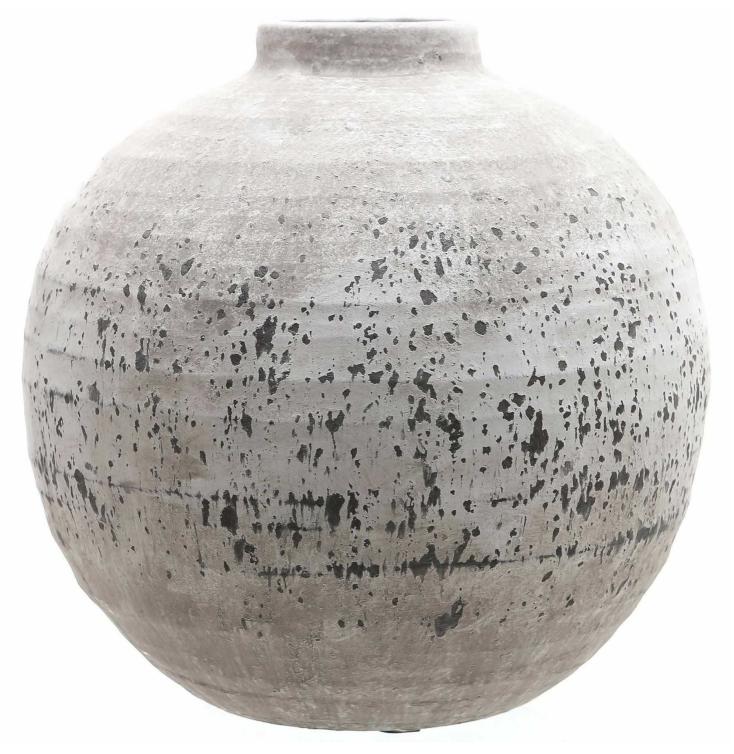

## Tiber Large Stone Ceramic Vase

Code: 22246 Dimensions: 36L x 36W x 36H

Description

Introducing the Tiber Large Stone Ceramic Vase, a standout piece from our renowned stone ceramic collection. Crafted with meticulous attention to detail, this vase exudes timeless elegance, making it a captivating addition to any space. Its unique crackled texture adds depth and character, setting it apart as a truly distinctive accent piece. Designed to complement a variety of decor styles thranks to its neutral colorway.

Specification

| Length: | 36cm   | Barcode:   | 5050140224687 |
|---------|--------|------------|---------------|
| Height: | 36cm   | Colour:    | Stone         |
| Width:  | 36cm   | Material:  | Ceramic       |
| Weight: | 6.00kg | Inner Qty: | 1             |
| CBM:    | 0.0700 | Outer Qty: | 1             |
|         |        |            |               |