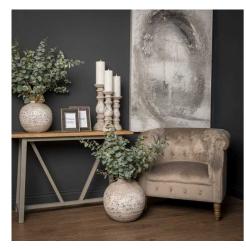

## Tiber Large Stone Ceramic Vase

Code: 22246 Dimensions: 36L x 36W x 36H

Description

Introducing the Tiber Large Stone Ceramic Vase, a standout piece from our renowned stone ceramic collection. Crafted with meticulous attention to detail, this vase exudes timeless elegance, making it a captivating addition to any space. Its unique crackled texture adds depth and character, setting it apart as a truly distinctive accent piece. Designed to complement a variety of decor styles thranks to its neutral colorway.