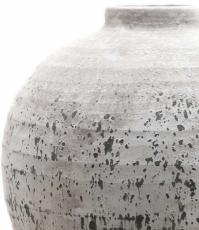

## Tiber Large Stone Ceramic Vase

Code: 22246 Dimensions: 36L x 36W x 36H

Description

Introducing the Tiber Large Stone Ceramic Vase, a standout piece from our renowned stone ceramic collection. Crafted with meticulous attention to detail, this vase exudes timeless elegance, making it a captivating addition to any space. Its unique crackled texture adds depth and character, setting it apart as a truly distinctive accent piece. Designed to complement a variety of decor styles thranks to its neutral colorway.