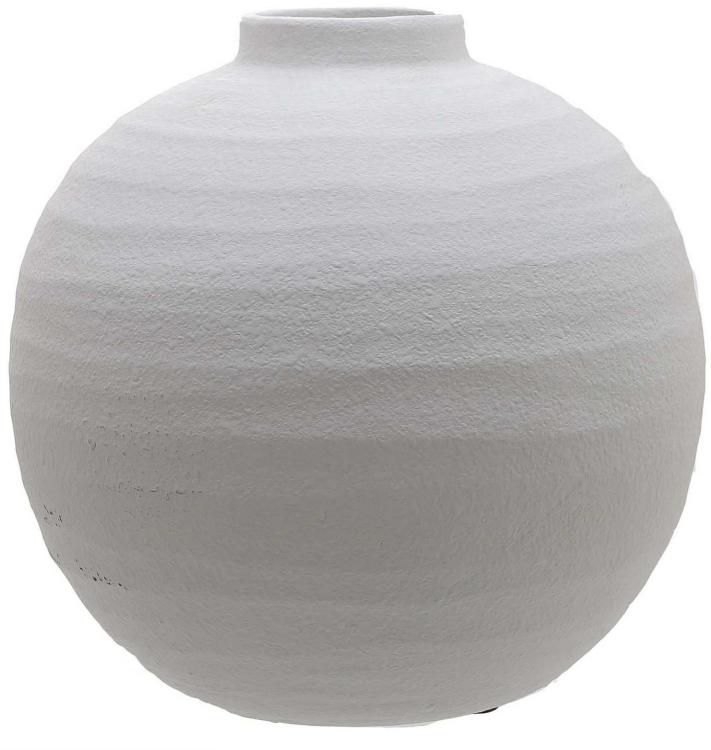

## Tiber Matt White Ceramic Vase

A beautiful statement piece that can add instant contrast to your interiors. Style it on a kitchen island or centre-stage on a dining table.

Neutral aesthetic

Characterful textures

Suits many interior schemes

Code: 22243 Dimensions: 28L x 28W x 28H

Description

Fine ceramics merge with contemporary design in this matt white vessel, featuring distinctive linear patterns that create depth and visual interest. The uniquely crafted surface textures dance with light and shadow, while the slim neck opening allows for impactful floral arrangements, whether minimal or abundant. Perfect for Scandinavian, rustic, or modern spaces, this adaptable pieces coordinates beautifully with the matching Tiber Large vase, Regola collection, or the complementary Darry Antique White series. Position this statement piece on kitchen islands or dining tables to infuse spaces with artful dimension and serene white tones - its versatile aesthetic suits both minimalist installations and layered styling approaches.